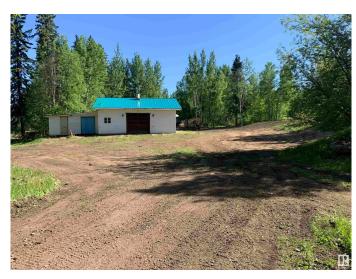

## \$199,000

0 Bedroom, 0.00 Bathroom, Rural on 5.46 Acres

Home Acres, Rural Lac Ste. Anne County, AB

5.46 ACREAGE WITH GARAGE IN HOME ACRES. Less than 1 hour from Edmonton this property is the perfect PRIVATE get away. Recent landscaping has opened up some beautiful level areas while maintaining the privacy and serenity of the treed lot. Build your dream home or bring your RV. Zoned for upto 3 RV's. Property has a DRILLED WELL and ELECTRICAL. Natural gas is at the property line. Garage has 10' high ceiling with a propane overhead forced air furnace. Experience a wonderful mix of spruce, pine, tamarack, birch, poplar and some hazelnuts. Property is within 1 km of 2 boat launches on Lac Ste. Anne. WALK TO THE LAKE. Garage electrical has been recently updated.