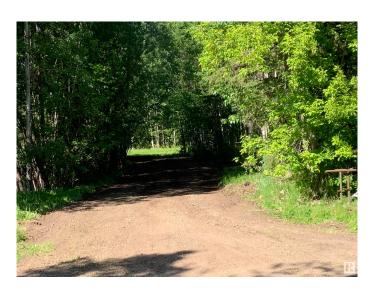

## \$199,000

0 Bedroom, 0.00 Bathroom, Rural on 5.46 Acres

Home Acres, Rural Lac Ste. Anne County, AB

5.46 ACREAGE WITH GARAGE IN HOME ACRES. Less than 1 hour from Edmonton this property is the perfect PRIVATE get away. Recent landscaping has opened up some beautiful level areas while maintaining the privacy and serenity of the treed lot. Build your dream home or bring your RV. Zoned for upto 3 RV's. Property has a DRILLED WELL and ELECTRICAL. Natural gas is at the property line. Garage has 10' high ceiling with a propane overhead forced air furnace. Experience a wonderful mix of spruce, pine, tamarack, birch, poplar and some hazelnuts. Property is within 1 km of 2 boat launches on Lac Ste. Anne. WALK TO THE LAKE. Garage electrical has been recently updated.

## **Exterior**

Exterior Features Backs Onto Park/Trees, No Back Lane, Playground Nearby, Private

Setting, Partially Fenced