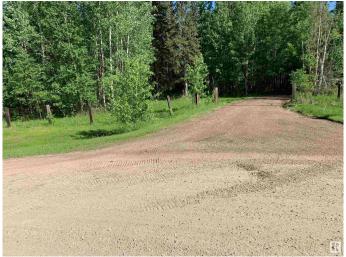

## \$199,000

0 Bedroom, 0.00 Bathroom, Rural on 5.46 Acres

Home Acres, Rural Lac Ste. Anne County, AB

5.46 ACREAGE WITH GARAGE IN HOME ACRES. Less than 1 hour from Edmonton this property is the perfect PRIVATE get away. Recent landscaping has opened up some beautiful level areas while maintaining the privacy and serenity of the treed lot. Build your dream home or bring your RV. Zoned for upto 3 RV's. Property has a DRILLED WELL and ELECTRICAL. Natural gas is at the property line. Garage has 10' high ceiling with a propane overhead forced air furnace. Experience a wonderful mix of spruce, pine, tamarack, birch, poplar and some hazelnuts. Property is within 1 km of 2 boat launches on Lac Ste. Anne. WALK TO THE LAKE. Garage electrical has been recently updated.

## **Exterior**

Exterior Features Backs Onto Park/Trees, No Back Lane, Playground Nearby, Private

Setting, Partially Fenced