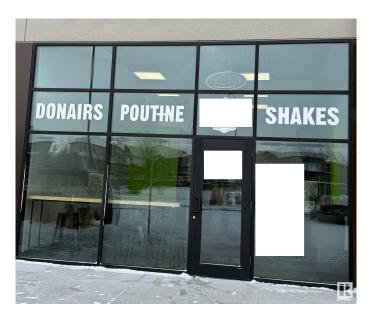

### \$295,000

0 Bedroom, 0.00 Bathroom, Business on 0.00 Acres

Windermere, Edmonton, AB

An excellent opportunity to own a well-established restaurant in the heart of Windermere, Edmonton. This turnkey operation is located in a high-traffic area with great visibility, ample parking, and a loyal customer base. Fully equipped kitchen with high-quality appliances Stylish and modern dining area with 15 Seats Prime location with strong foot traffic and Ample parking space for customers Opportunity to convert to a different cuisine (subject to landlord approval) Whether you're an aspiring restaurateur or an experienced operator looking to expand, this space offers great potential for a thriving business.