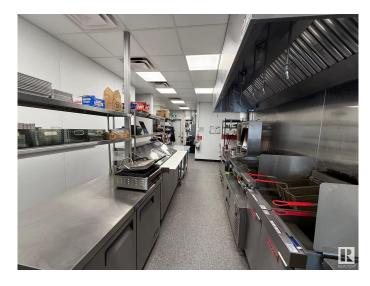

### \$295,000

0 Bedroom, 0.00 Bathroom, Business on 0.00 Acres

Windermere, Edmonton, AB

An excellent opportunity to own a well-established restaurant in the heart of Windermere, Edmonton. This turnkey operation is located in a high-traffic area with great visibility, ample parking, and a loyal customer base. Fully equipped kitchen with high-quality appliances Stylish and modern dining area with 15 Seats Prime location with strong foot traffic and Ample parking space for customers Opportunity to convert to a different cuisine (subject to landlord approval) Whether you're an aspiring restaurateur or an experienced operator looking to expand, this space offers great potential for a thriving business.