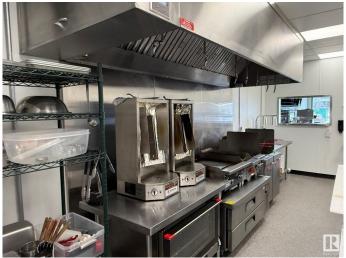

### \$295,000

0 Bedroom, 0.00 Bathroom, Business on 0.00 Acres

Windermere, Edmonton, AB

An excellent opportunity to own a well-established restaurant in the heart of Windermere, Edmonton. This turnkey operation is located in a high-traffic area with great visibility, ample parking, and a loyal customer base. Fully equipped kitchen with high-quality appliances Stylish and modern dining area with 15 Seats Prime location with strong foot traffic and Ample parking space for customers Opportunity to convert to a different cuisine (subject to landlord approval) Whether you're an aspiring restaurateur or an experienced operator looking to expand, this space offers great potential for a thriving business.