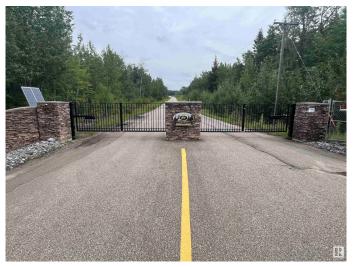

### \$575,000

0 Bedroom, 0.00 Bathroom, Land Commercial on 0.00 Acres

Northern Bear Villas, Rural Strathcona County, AB

- 5.09 acres± of prime R2A development land within a gated community - Backing onto the 8th hole of Northern Bear Golf Course, an award winning Jack Nicklaus designed course.
- Layout currently suitable for 10 unit development with preliminary plans and renderings included in purchase price - Clean phase 1 environmental - Completed Biologist QEP Report (2022) - Approximately 15 minutes from Anthony Henday Drive and Sherwood Park - Vendor financing options available