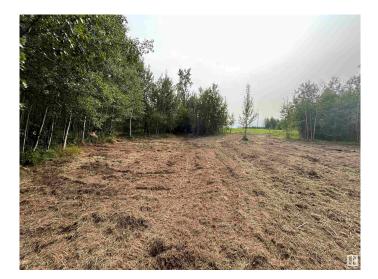

### \$575,000

0 Bedroom, 0.00 Bathroom, Land Commercial on 0.00 Acres

Northern Bear Villas, Rural Strathcona County, AB

- 5.09 acres± of prime R2A development land within a gated community - Backing onto the 8th hole of Northern Bear Golf Course, an award winning Jack Nicklaus designed course.
- Layout currently suitable for 10 unit development with preliminary plans and renderings included in purchase price - Clean phase 1 environmental - Completed Biologist QEP Report (2022) - Approximately 15 minutes from Anthony Henday Drive and Sherwood Park - Vendor financing options available