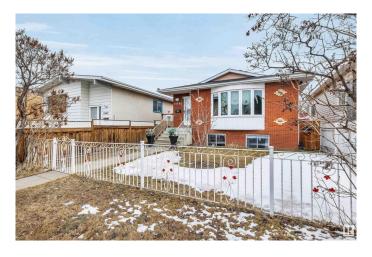

### \$399,888

5 Bedroom, 2.00 Bathroom, 999 sqft Single Family on 0.00 Acres

Alberta Avenue, Edmonton, AB

Revenue Production or Extended Family
Generational Winner!! 5 Total Bedrooms (
3 Up 2 Down 2 Kitchens 2 Full 4 Pce Baths
1990 Year Built Integrity. Raised Bungalow
Just Renovated Lower Living Space.
Separate Side Entrance, Full Egress Windows
in Lower Level. "Bay Window", & Skylight
on Main Floor. 2 Furnaces, Upgraded HWT,
Recent Shingles Double Detached Garage.
Stucco, Brick Exterior "Zero Maintenance"
Located Next Door to the Sprucewood Public
Library a Community Hub. Lightening Fast
Access to Downtown, Royal Alexander
Hospital. Reduced \$399,888 Value @11545 95 Street

#### **Exterior**

Exterior Wood, Brick, Stone

Exterior Features Back Lane, Fenced, Level Land, Low Maintenance Landscape, Public

Transportation, Schools, Shopping Nearby

Roof Asphalt Shingles

Construction Wood, Brick, Stone