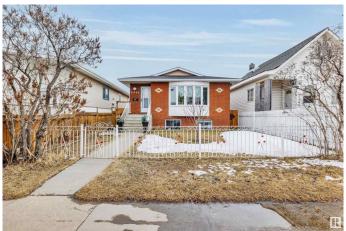

### \$399,888

5 Bedroom, 2.00 Bathroom, 999 sqft Single Family on 0.00 Acres

Alberta Avenue, Edmonton, AB

Revenue Production or Extended Family
Generational Winner!! 5 Total Bedrooms (
3 Up 2 Down 2 Kitchens 2 Full 4 Pce Baths
1990 Year Built Integrity. Raised Bungalow
Just Renovated Lower Living Space.
Separate Side Entrance, Full Egress Windows
in Lower Level. "Bay Window", & Skylight
on Main Floor. 2 Furnaces, Upgraded HWT,
Recent Shingles Double Detached Garage.
Stucco, Brick Exterior "Zero Maintenance"
Located Next Door to the Sprucewood Public
Library a Community Hub. Lightening Fast
Access to Downtown, Royal Alexander
Hospital. Reduced \$399,888 Value @11545 95 Street

#### **Exterior**

Exterior Wood, Brick, Stone

Exterior Features Back Lane, Fenced, Level Land, Low Maintenance Landscape, Public

Transportation, Schools, Shopping Nearby

Roof Asphalt Shingles

Construction Wood, Brick, Stone