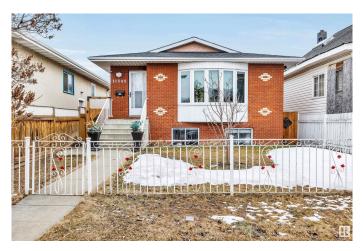

### \$399,888

5 Bedroom, 2.00 Bathroom, 999 sqft Single Family on 0.00 Acres

Alberta Avenue, Edmonton, AB

Revenue Production or Extended Family
Generational Winner!! 5 Total Bedrooms (
3 Up 2 Down 2 Kitchens 2 Full 4 Pce Baths
1990 Year Built Integrity. Raised Bungalow
Just Renovated Lower Living Space.
Separate Side Entrance, Full Egress Windows
in Lower Level. "Bay Window", & Skylight
on Main Floor. 2 Furnaces, Upgraded HWT,
Recent Shingles Double Detached Garage.
Stucco, Brick Exterior "Zero Maintenance"
Located Next Door to the Sprucewood Public
Library a Community Hub. Lightening Fast
Access to Downtown, Royal Alexander
Hospital. Reduced \$399,888 Value @11545 95 Street

#### **Exterior**

Exterior Wood, Brick, Stone

Exterior Features Back Lane, Fenced, Level Land, Low Maintenance Landscape, Public

Transportation, Schools, Shopping Nearby

Roof Asphalt Shingles

Construction Wood, Brick, Stone