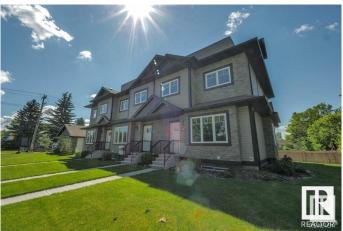

# \$379,000

3 Bedroom, 2.50 Bathroom, 1,265 sqft Condo / Townhouse on 0.00 Acres

Spruce Avenue, Edmonton, AB

LOCATION LOCATION...NO CONDO FEE and ROOF TOP PATIO!!! NICE 2 and a half storey townhouse/CONDO with 3 bedrooms, 2.5 bathrooms and single detached garage! Main floor features open floor plan with all stainless steal appliances, hardwood floors, granite countertops, half bathroom and stackable washer and dryer. Upstairs features master bedroom with walk in closet and ENSUITE BATHROOM. 2 more bedrooms plus full bathroom and plenty of closet space! Another floor UP and enjoy BONUS AREA with ROOF TOP PATIO! Basement is ready for your development or extra storage! Fully landscaped property literally across the street from Kingsway mall and NAIT! Perfect for the first time home buyer or great investment property!

Year Built 2015

Type Condo / Townhouse

Sub-Type Townhouse

Style 2 Storey
Status Active

# **Exterior**

Exterior Wood, Vinyl

Exterior Features Low Maintenance Landscape

Roof Asphalt Shingles

Construction Wood, Vinyl

Foundation Concrete Perimeter