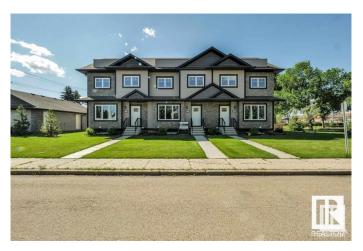

# \$379,000

3 Bedroom, 2.50 Bathroom, 1,265 sqft Condo / Townhouse on 0.00 Acres

Spruce Avenue, Edmonton, AB

LOCATION LOCATION...NO CONDO FEE and ROOF TOP PATIO!!! NICE 2 and a half storey townhouse/CONDO with 3 bedrooms, 2.5 bathrooms and single detached garage! Main floor features open floor plan with all stainless steal appliances, hardwood floors, granite countertops, half bathroom and stackable washer and dryer. Upstairs features master bedroom with walk in closet and ENSUITE BATHROOM. 2 more bedrooms plus full bathroom and plenty of closet space! Another floor UP and enjoy BONUS AREA with ROOF TOP PATIO! Basement is ready for your development or extra storage! Fully landscaped property literally across the street from Kingsway mall and NAIT! Perfect for the first time home buyer or great investment property!

Year Built 2015

Type Condo / Townhouse

Sub-Type Townhouse

Style 2 Storey
Status Active

# **Exterior**

Exterior Wood, Vinyl

Exterior Features Low Maintenance Landscape

Roof Asphalt Shingles

Construction Wood, Vinyl

Foundation Concrete Perimeter