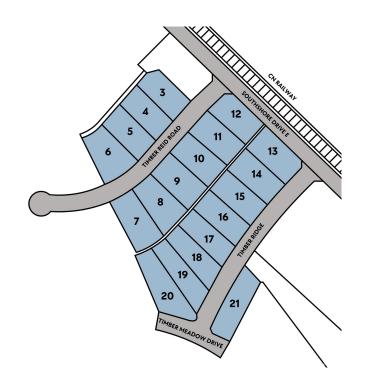

# \$89,900 - 3 Timber Reid Road, Rural Lesser Slave River M.D.

MLS® #E4427346

#### **Community Information**

| Address     | 3 Timber Reid Road            |
|-------------|-------------------------------|
| Area        | Rural Lesser Slave River M.D. |
| Subdivision | None                          |
| City        | Rural Lesser Slave River M.D. |