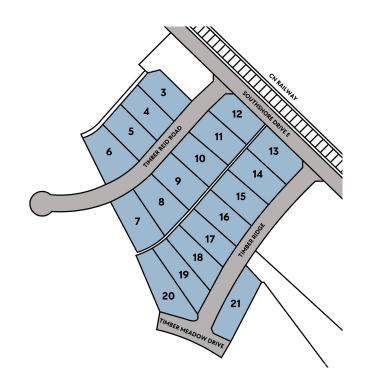

# \$89,900 - 4 Timber Reid Road, Rural Lesser Slave River M.D.

MLS® #E4427348

### \$89,900

0 Bedroom, 0.00 Bathroom, Rural on 1.00 Acres

None, Rural Lesser Slave River M.D., AB

These 1-acre lots offer the perfect opportunity to build your dream home. Located just 15 minutes from town, you'll enjoy the peace and privacy of country living while still having easy access to local amenities. The property is ideally situated near a beautiful lake, providing fantastic opportunities for boating and fishing right at your doorstep. Utilities are already available at the property line, making it easy to start your project and build the home you've always wanted.

#### **Community Information**

| Address     | 4 Timber Reid Road            |
|-------------|-------------------------------|
| Area        | Rural Lesser Slave River M.D. |
| Subdivision | None                          |
| City        | Rural Lesser Slave River M.D. |