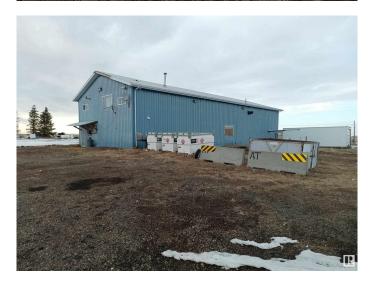

## \$685,000

0 Bedroom, 0.00 Bathroom, Industrial on 0.00 Acres

Westlock, Westlock, AB

• Freestanding warehouse totaling 3,600 sq.ft. on 6.88 acres • Warehouse includes one (1) 12' x 14' grade loading door, small office area and bonus mezzanine • Additional 1,440 sq.ft. Office trailer featuring reception area, private offices, lunchroom and boardroom • Multiple light and power pedestals throughout the yard area • Located approximately 45 mins Northwest of Edmonton with easy access off Highway 44