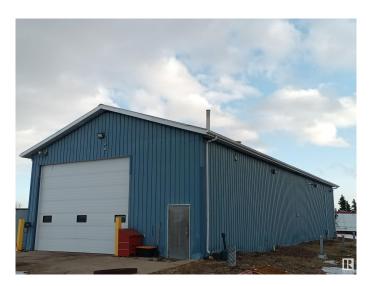

## \$685,000

0 Bedroom, 0.00 Bathroom, Industrial on 0.00 Acres

Westlock, Westlock, AB

• Freestanding warehouse totaling 3,600 sq.ft. on 6.88 acres • Warehouse includes one (1) 12' x 14' grade loading door, small office area and bonus mezzanine • Additional 1,440 sq.ft. Office trailer featuring reception area, private offices, lunchroom and boardroom • Multiple light and power pedestals throughout the yard area • Located approximately 45 mins Northwest of Edmonton with easy access off Highway 44