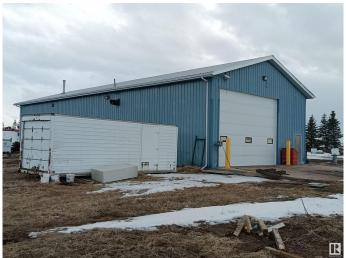

## \$685,000

0 Bedroom, 0.00 Bathroom, Industrial on 0.00 Acres

Westlock, Westlock, AB

• Freestanding warehouse totaling 3,600 sq.ft. on 6.88 acres • Warehouse includes one (1) 12' x 14' grade loading door, small office area and bonus mezzanine • Additional 1,440 sq.ft. Office trailer featuring reception area, private offices, lunchroom and boardroom • Multiple light and power pedestals throughout the yard area • Located approximately 45 mins Northwest of Edmonton with easy access off Highway 44