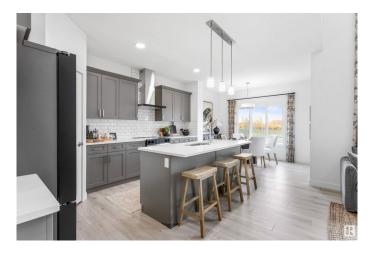

# \$549.900

3 Bedroom, 2.50 Bathroom, 1,839 sqft Single Family on 0.00 Acres

Stillwater, Edmonton, AB

Nestled in the picturesque Riverview area of West Edmonton, Verge at Stillwater is a community that seamlessly blends natural features like wetlands, parks, and trails with convenient amenities such as schools, recreation facilities, and shopping. This single-family home, The 'Otis-Z-22' is built with your growing family in mind. It features 3 bedrooms, 2.5 bathrooms and an expansive walk-in closet in the primary bedroom. Enjoy extra living space on the main floor with the laundry room on the second floor. The 9' ceilings on the main floor, (w/ an 18' open to below concept in the living room), and quartz countertops throughout blends style and functionality for your family to build endless memories. \*\*PLEASE NOTE\*\* PICTURES ARE OF SIMILAR HOME: ACTUAL HOME. PLANS, FIXTURES, AND FINISHES MAY VARY AND ARE SUBJECT TO AVAILABILITY/CHANGES WITHOUT NOTICE.