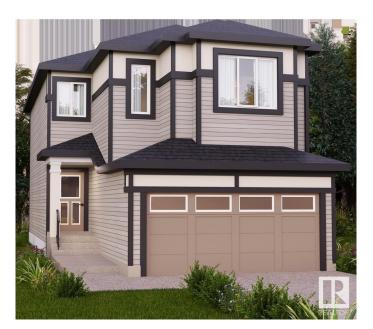

# \$549,900 - 1937 209a Street, Edmonton

MLS® #E4427359

# \$549.900

3 Bedroom, 2.50 Bathroom, 1,839 sqft Single Family on 0.00 Acres

Stillwater, Edmonton, AB

Nestled in the picturesque Riverview area of West Edmonton, Verge at Stillwater is a community that seamlessly blends natural features like wetlands, parks, and trails with convenient amenities such as schools, recreation facilities, and shopping. This single-family home, The 'Otis-Z-22' is built with your growing family in mind. It features 3 bedrooms, 2.5 bathrooms and an expansive walk-in closet in the primary bedroom. Enjoy extra living space on the main floor with the laundry room on the second floor. The 9' ceilings on the main floor, (w/ an 18' open to below concept in the living room), and quartz countertops throughout blends style and functionality for your family to build endless memories. \*\*PLEASE NOTE\*\* PICTURES ARE OF SIMILAR HOME: ACTUAL HOME. PLANS, FIXTURES, AND FINISHES MAY VARY AND ARE SUBJECT TO AVAILABILITY/CHANGES WITHOUT NOTICE.