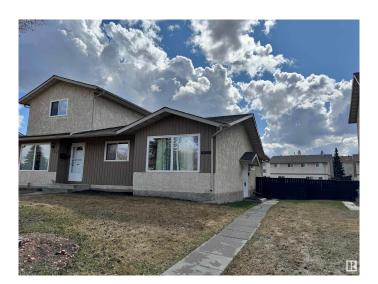

# \$194,900 - N/A, Edmonton

MLS® #E4427385

## \$194,900

4 Bedroom, 1.00 Bathroom, 1,055 sqft Condo / Townhouse on 0.00 Acres

La Perle, Edmonton, AB

\*Please note\* property is sold "as is where is at time of possession―. No warranties or representations

Built in 1978

## **Essential Information**

MLS® # E4427385 Price \$194,900

Bedrooms 4

Bathrooms 1.00

Full Baths 1

Square Footage 1,055 Acres 0.00 Year Built 1978

Type Condo / Townhouse

Sub-Type Half Duplex Style Bungalow

#### **Exterior**

Exterior Wood, Stucco

Exterior Features Fenced, Landscaped, Public Transportation, Schools, Shopping Nearby

Roof Asphalt Shingles

Construction Wood, Stucco

Foundation Concrete Perimeter