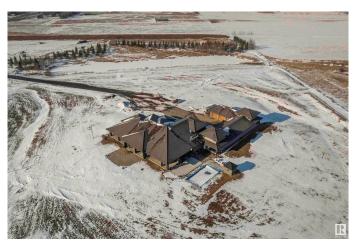

#### \$15,000,000

5 Bedroom, 8.50 Bathroom, 6,371 sqft Rural on 71.84 Acres

None, Rural Leduc County, AB

This exceptional nearly 72-acre parcel presents a rare opportunity to develop now or secure as a strategic land bank. With Leduc set to annex up to 38 quarter-sections, the area is primed for exponential growth, making this property an invaluable investment. Located just south of Edmonton, the city's planned expansion will incorporate nearly 2,500 hectares of rural land, paving the way for significant residential and commercial development. At its heart lies a meticulously designed bungalow, where modern luxury meets timeless craftsmanship. High-end finishes, state-of-the-art appliances, and spacious, light-filled interiors create an inviting retreat. Serene outdoor spaces further enhance its appeal. Whether you develop or enjoy this private sanctuary, this property offers a rare chance to invest in a city on the rise. Don't miss this extraordinary opportunity to be part of Leduc's transformation!

# **Essential Information**

MLS® # E4427388 Price \$15,000,000

Bedrooms 5
Bathrooms 8.50

Full Baths 7

Half Baths 3

Square Footage 6,371

Acres 71.84

Year Built 2015

### **Exterior**

Exterior Wood

Exterior Features Level Land, Private Setting, See Remarks

Construction Wood Foundation Slab