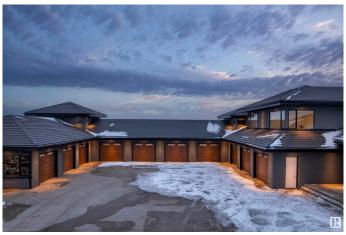

#### \$15,000,000

5 Bedroom, 8.50 Bathroom, 6,371 sqft Rural on 71.84 Acres

None, Rural Leduc County, AB

This exceptional nearly 72-acre parcel presents a rare opportunity to develop now or secure as a strategic land bank. With Leduc set to annex up to 38 quarter-sections, the area is primed for exponential growth, making this property an invaluable investment. Located just south of Edmonton, the city's planned expansion will incorporate nearly 2,500 hectares of rural land, paving the way for significant residential and commercial development. At its heart lies a meticulously designed bungalow, where modern luxury meets timeless craftsmanship. High-end finishes, state-of-the-art appliances, and spacious, light-filled interiors create an inviting retreat. Serene outdoor spaces further enhance its appeal. Whether you develop or enjoy this private sanctuary, this property offers a rare chance to invest in a city on the rise. Don't miss this extraordinary opportunity to be part of Leduc's transformation!

#### Interior

Interior Features ensuite bathroom

Heating Forced Air-2, In Floor Heat System, Natural Gas

Fireplace Yes

Stories 3

Has Basement Yes

Basement Full, Finished

### **Exterior**

Exterior Wood

Exterior Features Level Land, Private Setting, See Remarks

Construction Wood Foundation Slab