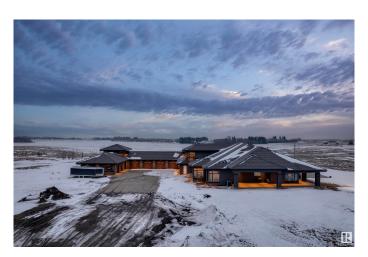

#### \$15,000,000

5 Bedroom, 8.50 Bathroom, 6,371 sqft Rural on 71.84 Acres

None, Rural Leduc County, AB

This exceptional nearly 72-acre parcel presents a rare opportunity to develop now or secure as a strategic land bank. With Leduc set to annex up to 38 quarter-sections, the area is primed for exponential growth, making this property an invaluable investment. Located just south of Edmonton, the city's planned expansion will incorporate nearly 2,500 hectares of rural land, paving the way for significant residential and commercial development. At its heart lies a meticulously designed bungalow, where modern luxury meets timeless craftsmanship. High-end finishes, state-of-the-art appliances, and spacious, light-filled interiors create an inviting retreat. Serene outdoor spaces further enhance its appeal. Whether you develop or enjoy this private sanctuary, this property offers a rare chance to invest in a city on the rise. Don't miss this extraordinary opportunity to be part of Leduc's transformation!

# **Essential Information**

MLS® # E4427388 Price \$15,000,000

Bedrooms 5
Bathrooms 8.50

Full Baths 7

Half Baths 3

Square Footage 6,371

Acres 71.84

Year Built 2015

Type

Sub-Type Detached Single Family

Rural

Style Bungalow

Status Active

### **Exterior**

Exterior Wood

Exterior Features Level Land, Private Setting, See Remarks

Construction Wood Foundation Slab