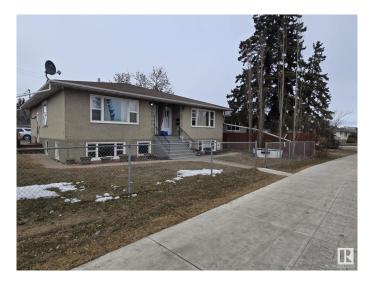

# \$650,000 - 6422 - 6424 132 Avenue, Edmonton

MLS® #E4427575

#### \$650,000

0 Bedroom, 0.00 Bathroom, Multi-Family Commercial on 0.00 Acres

Belvedere, Edmonton, AB

Updated side by side duplex with 5 LEGAL SUITES. Both main Floor units offer two bedrooms and one 4pc bath with vinyl plank flooring, renovated kitchen, newer windows and a large 10x15 deck off the master bedroom. The lower level has two one bedroom suites, one bachelor suite and a laundry room. garage has been converted to storage space for tenants. Building upgrades include two new furnaces, two new hot water tanks and new Shingles in 2020. This is a fantastic investment opportunity for a first time investor or someone building their portfolio. Easy to rent in the area and lots of amenities nearby.