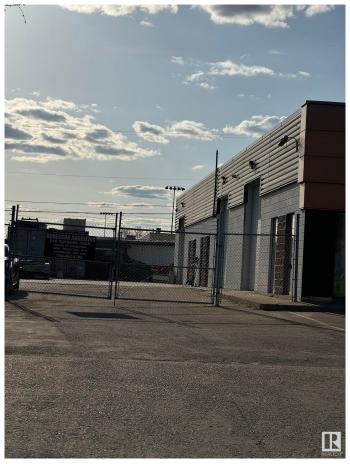

#### \$99,000

0 Bedroom, 0.00 Bathroom, Business on 0.00 Acres

Riel Business Park, St. Albert, AB

Auto body space for sale with all equipment and supplies included, offering a turnkey opportunity for an owner/operator. This fully equipped shop with makeup air unit comes with a frame auto body machine, paint booth, compressor, tools, and existing supplies, allowing for immediate operation. The business benefits from very low rent and an efficient work setup, making it an ideal investment for someone looking to establish or expand their presence in the industry. With everything in place, this is a rare chance to step into a fully functional shop without the hassle of starting from scratch.