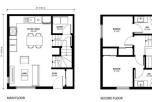

### \$2,499,998

0 Bedroom, 0.00 Bathroom, Multi-Family Commercial on 0.00 Acres

Inglewood (Edmonton), Edmonton, AB

ATTENTION INVESTORS!!! - Extremely Rare & an Exceptional Opportunity to purchase this 8 plex which consists of 2 separate buildings 4 in each building and located in the highly sought after community of Inglewood, ranked one of Edmonton's best infill communities. This property is located 1 block from 124 Street and only a 3 minute drive to down town. The area offers plenty of amenities. This rare 8 unit complex is the perfect addition to any portfolio with near zero vacancy in the area, this property is perfect for the CMHC MLI SELECT PROGRAM. Architecturally designed & includes 16 bedrooms, 8 full bathrooms and 8 half baths. This property also includes 5 outdoor stalls. \*\*\* Under construction and slated to be complete by the first quarter of 2026.