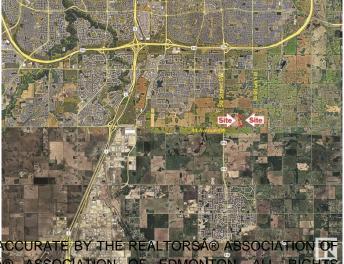

# \$4,500,000 - On 41 Ave Sw 1.84km East Of 50th Street, Edmonton

MLS® #E4428032

### **Community Information**

| Address     | On 41 Ave Sw 1.84km East 0 |
|-------------|----------------------------|
| Area        | Edmonton                   |
| Subdivision | None                       |
| City        | Edmonton                   |
| County      | ALBERTA                    |
| Province    | AB                         |
| Postal Code | T6X 2R6                    |