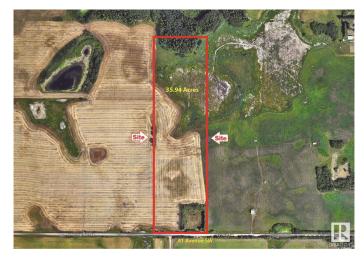

# \$4,500,000 - On 41 Ave Sw 1.84km East Of 50th Street, Edmonton

MLS® #E4428032

## \$4,500,000

0 Bedroom, 0.00 Bathroom, Land Commercial on 0.00 Acres

None, Edmonton, AB

Great Investment Land !!

### **Community Information**

| Address     | On 41 Ave Sw 1.84km East 0 |
|-------------|----------------------------|
| Area        | Edmonton                   |
| Subdivision | None                       |
| City        | Edmonton                   |
| County      | ALBERTA                    |
| Province    | AB                         |
| Postal Code | T6X 2R6                    |