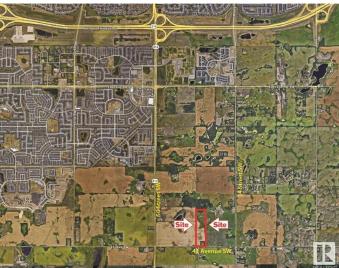

# \$4,500,000 - On 41 Ave Sw 1.84km East Of 50th Street, Edmonton

MLS® #E4428032

### **Community Information**

| Address     | On 41 Ave Sw 1.84km East 0 |
|-------------|----------------------------|
| Area        | Edmonton                   |
| Subdivision | None                       |
| City        | Edmonton                   |
| County      | ALBERTA                    |
| Province    | AB                         |
| Postal Code | T6X 2R6                    |