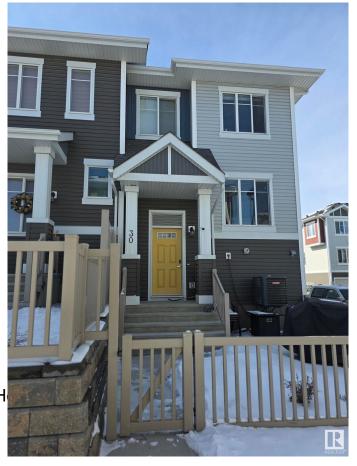

# \$359,900 - 30 2905 141 Street, Edmonton

MLS® #E4428102

#### \$359,900

2 Bedroom, 2.50 Bathroom, 1,256 sqft Condo / Townhouse on 0.00 Acres

Chappelle Area, Edmonton, AB

Welcome to this stunning open-concept townhome in the sought-after community of Chappelle! This 2 bedroom, 2.5 bathroom home offers a private fenced yard, an attached 2-car garage, in-suite laundry, low condo fees, and the comfort of Air Conditioning. The unit features a spacious living room, modern kitchen, two bedrooms with attached full bathroom, and plenty of storage. With quality finishes, stainless steel appliances, and laminate flooring. Perfectly located, you're steps away from serene ponds, walking trails, and community gardens, with easy access to schools, transit, and the Henday. Residents also enjoy access to Chappelle Gardens' recreation centre, skating rink, and more.

## **Community Information**

Address 30 2905 141 Street

Area Edmonton

Subdivision Chappelle Area

City Edmonton
County ALBERTA

Province AB

Postal Code T6W 3W4