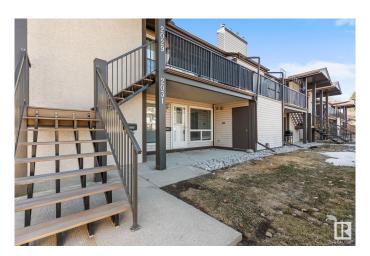

## \$219,000

3 Bedroom, 1.00 Bathroom, 1,119 sqft Condo / Townhouse on 0.00 Acres

Skyrattler, Edmonton, AB

Welcome to this beautifully maintained end-unit in the desirable southwest community of Skyrattler. Just a short walk to Century Park LRT, enjoy quick access to UofA, downtown, and Southgate Mall. Professionally managed with low condo fees, this bright main-floor unit features three large bedrooms with walk-in closets, a spacious living room, a generous dining area, and a private patio and cozy fireplace. The kitchen offers oak cabinetry, a glass-top stove, a dishwasher, and a walk-in pantry. Ample storage includes a crawl space the size of the unit and secure outdoor storage. Steps from schools, grocery stores, recreation centers, and scenic trails along Blackmud Creek, this home offers the perfect mix of convenience and nature.

## **Community Information**

Address 2031 Saddleback Road

Area Edmonton
Subdivision Skyrattler
City Edmonton
County ALBERTA

Province AB

Postal Code T6J 4T4