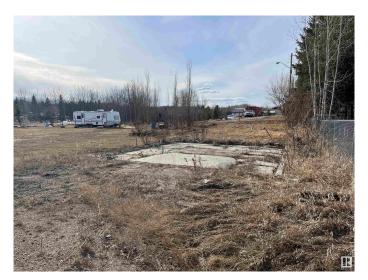

#### \$10,000

0 Bedroom, 0.00 Bathroom, Single Family on 0.09 Acres

Rochfort Bridge, Rochfort Bridge, AB

Single lot in Rochfort Bridge with a concrete pad and drilled well. 1.5 hrs NW of Edmonton off of Hwy 43. Located in a quiet little hamlet with a local restaurant and stores and museum within walking distance. Rochfort Bridge has municipal wastewater service. Sold As Is.

### **Exterior**

Exterior Features Flat Site

Lot Description 30' x 130'