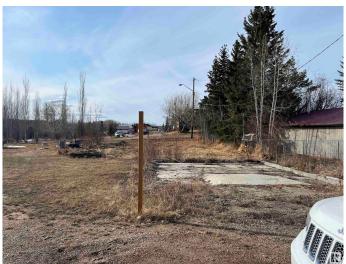

#### \$10,000

0 Bedroom, 0.00 Bathroom, Single Family on 0.09 Acres

Rochfort Bridge, Rochfort Bridge, AB

Single lot in Rochfort Bridge with a concrete pad and drilled well. 1.5 hrs NW of Edmonton off of Hwy 43. Located in a quiet little hamlet with a local restaurant and stores and museum within walking distance. Rochfort Bridge has municipal wastewater service. Sold As Is.

### **Exterior**

Exterior Features Flat Site

Lot Description 30' x 130'