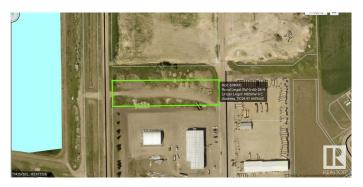

#### \$57,000

0 Bedroom, 0.00 Bathroom, Land Commercial on 0.00 Acres

Westlock, Westlock, AB

Large industrial lot in the West Industrial Park. 120'x500', no services. Tucked in the back of the Park. A great lot to store your equipment on. Westlock is a thriving community and not much comes up for sale in this Park. 1.36 acres. Water treatment plant is nearby.

### **Community Information**

Address 11024 97 Avenue

Area Westlock
Subdivision Westlock
City Westlock
County ALBERTA

Province AB

Postal Code T7P 1R3