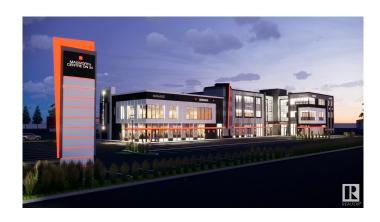

#### \$680,000

0 Bedroom, 0.00 Bathroom, Office on 0.00 Acres

Strathcona Industrial Park, Edmonton, AB

Versatile office spaces in a prime commercial district on 34 Ave., between Gateway Blvd. and 91 St. This highly accessible location offers excellent visibility and convenience, surrounded by a variety of businesses, restaurants, and retail establishments. Available units from 1650 sq. ft. Ideal for professional offices, startups, or expanding businesses, this space provides the perfect setting for growth and success. Take advantage of the high-traffic area and easy access to major roadways.