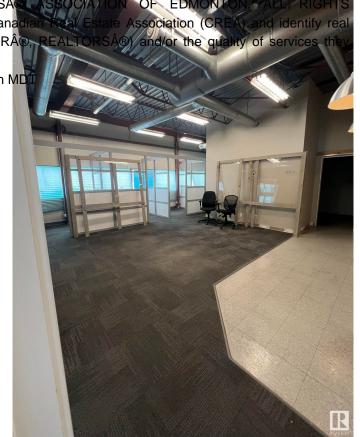

### \$0

0 Bedroom, 0.00 Bathroom, Retail on 0.00 Acres

Steinhauer, Edmonton, AB

Second Floor corner unit consisting of 2133 Square Feet. Bathroom in unit. Currently features multiple offices and open spaces. Located in a major shopping center with great exposure. 150 parking stalls. Mall is surrounded by residential neighbourhoods in a strategic location.