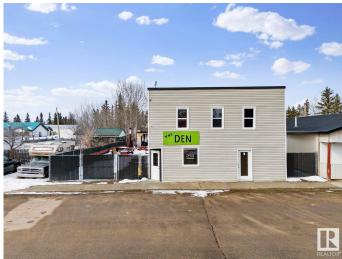

# \$224,000 - 4221 Main Street, Ashmont

MLS® #E4429016

## \$224,000

0 Bedroom, 0.00 Bathroom, Business with Property on 0.00 Acres

Ashmont, Ashmont, AB

This much-loved dining spot is a go-to for full-time and seasonal residents, offering incredible business potential! Ashmont, just off Highway 28 on the way to Bonnyville and Cold Lake, fills a major gap in restaurant stops between Smoky Lake and Bonnyville. With highway signage and marketing, you can attract travelers looking for a great place to eat. The County of St. Paul has over 6,000 residents and a trading area of 35,000, with a diverse economy in agriculture, manufacturing, oil, gas, and tourism. Ashmont, known as "The Heart of Lake Country," is surrounded by multiple lakes, making it a prime destination. The County of St. Paul is open for business and eager to support new ventures! With major projects coming just northeast of Ashmont, investing here is a smart choice, and the local community is excited to support businesses. See you at The Den!