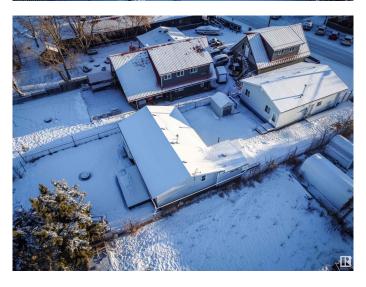

#### \$469.000

1 Bedroom, 2.00 Bathroom, 1,122 sqft Rural on 0.21 Acres

Alberta Beach, Rural Lac Ste. Anne County, AB

Waterfront Home with Shop and guest suite!! -Completely renovated down to the studs, this bungalow boasts newer siding, insulation, windows, kitchen, bath, flooring, drywall, and paint. The open floor plan features Corian countertops with ample space, plenty of cabinets, a jetted tub, and even a Pet Shower. Originally a two-bedroom, it can easily be converted back to two. Included on the property is a 28' x 40' shop which houses a self-contained suite with a full bath and kitchenette. The shop is equipped with two 36" man doors, two 10' wide by 9' high doors, in-floor heating, and is wired for generator with 125 amp service. The lot, stretching 184 feet deep, offers a generously sized lakefront area, fully fenced and gated. Conveniently located near the main beach, yet nestled in the town center, the shop acts as a privacy barrier for the rest of the yard, ensuring a serene atmosphere. Located off the shores of Lac Ste Anne.