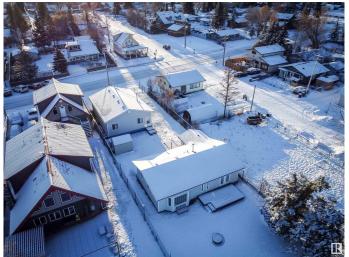

#### \$469.000

1 Bedroom, 2.00 Bathroom, 1,122 sqft Rural on 0.21 Acres

Alberta Beach, Rural Lac Ste. Anne County, AB

Waterfront Home with Shop and guest suite!! -Completely renovated down to the studs, this bungalow boasts newer siding, insulation, windows, kitchen, bath, flooring, drywall, and paint. The open floor plan features Corian countertops with ample space, plenty of cabinets, a jetted tub, and even a Pet Shower. Originally a two-bedroom, it can easily be converted back to two. Included on the property is a 28' x 40' shop which houses a self-contained suite with a full bath and kitchenette. The shop is equipped with two 36" man doors, two 10' wide by 9' high doors, in-floor heating, and is wired for generator with 125 amp service. The lot, stretching 184 feet deep, offers a generously sized lakefront area, fully fenced and gated. Conveniently located near the main beach, yet nestled in the town center, the shop acts as a privacy barrier for the rest of the yard, ensuring a serene atmosphere. Located off the shores of Lac Ste Anne.