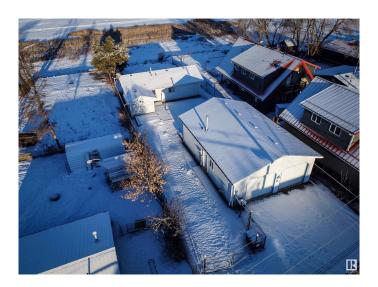

#### \$469.000

1 Bedroom, 2.00 Bathroom, 1,122 sqft Rural on 0.21 Acres

Alberta Beach, Rural Lac Ste. Anne County, AB

Waterfront Home with Shop and guest suite!! -Completely renovated down to the studs, this bungalow boasts newer siding, insulation, windows, kitchen, bath, flooring, drywall, and paint. The open floor plan features Corian countertops with ample space, plenty of cabinets, a jetted tub, and even a Pet Shower. Originally a two-bedroom, it can easily be converted back to two. Included on the property is a 28' x 40' shop which houses a self-contained suite with a full bath and kitchenette. The shop is equipped with two 36" man doors, two 10' wide by 9' high doors, in-floor heating, and is wired for generator with 125 amp service. The lot, stretching 184 feet deep, offers a generously sized lakefront area, fully fenced and gated. Conveniently located near the main beach, yet nestled in the town center, the shop acts as a privacy barrier for the rest of the yard, ensuring a serene atmosphere. Located off the shores of Lac Ste Anne.