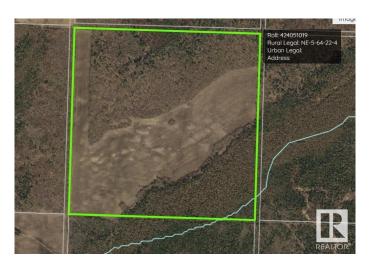

### \$320,000

0 Bedroom, 0.00 Bathroom, Rural on 156.04 Acres

None, Rural Athabasca County, AB

Fantastic opportunity 156.04 acre parcel of Land in the County of Athabasca. The property is about 25 min to Athabasca. This is a rare property boarding crown land to the west & south of the property. Very quite and great for hunting, quadding and just enjoying nature. The property is has approximately 66% bush and the rest is open. A must see.

## **Community Information**

Address 225002 Twp Rd 640

Area Rural Athabasca County

Subdivision None

City Rural Athabasca County

County ALBERTA

Province AB

Postal Code T0G 1T0