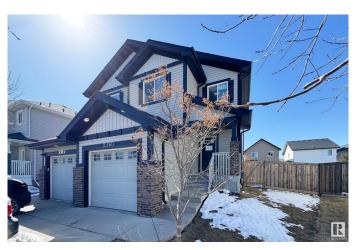

# \$430,000

3 Bedroom, 2.50 Bathroom, 1,508 sqft Single Family on 0.00 Acres

Callaghan, Edmonton, AB

2-storey !/2 Duplex Great family home with partially finished basement 3 bedrooms 3 baths providing ample facilities for family members. Family Room a space for family gatherings and relaxation. The rec room a additional area for recreation, play, or hobbies. This home is located in a great area, close to schools, making it convenient for families. This home provides a balance of personal and communal spaces, essential for family living, alongside the advantage of being in a community-friendly environment.

## **Essential Information**

MLS® # E4429426 Price \$430,000

Bedrooms 3
Bathrooms 2.50

Full Baths 2
Half Baths 1

Square Footage 1,508

Acres 0.00 Year Built 2013

Type Single Family

Sub-Type Half Duplex