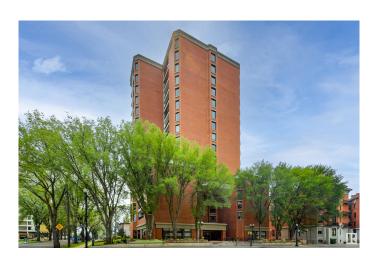

# \$125,000 - 203 11503 100 Avenue, Edmonton

MLS® #E4429498

#### \$125,000

1 Bedroom, 1.00 Bathroom, 484 sqft Condo / Townhouse on 0.00 Acres

WîhkwÃantôwin, Edmonton, AB

TREELINE VIEWS from this RENOVATED BRIGHT studio suite in the majestic, iconic LEMARCHAND TOWER conveniently located steps away from the river valley walking/biking trails, restaurants, coffee shops & quick access to the U of A, Brewery District & Ice District. Open layout with an upgraded kitchen with white cabinetry and an eating bar. Newer vinyl plank flooring throughout. 4 piece main bathroom. Good size balcony with an east exposure. Included is the stove, fridge, washer, dryer and A/C. Titled underground parking #247 on P2. LeMarchand has a guest suite & a renovated social room with a patio. A perfect executive condo! Shows very well!

# of Stories 17
Stories 1

Has Basement Yes

Basement None, No Basement

#### **Exterior**

Exterior Concrete, Brick

Exterior Features Golf Nearby, Public Transportation, Shopping Nearby, View City, View

Downtown, See Remarks

Roof Tar & T

Foundation Concrete Perimeter