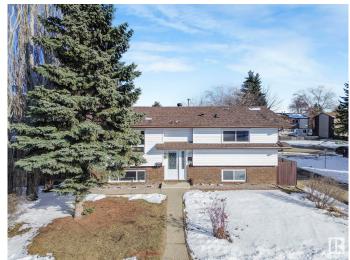

## \$438,800

4 Bedroom, 2.00 Bathroom, 1,058 sqft Single Family on 0.00 Acres

Dunluce, Edmonton, AB

The wait is over! This beautifully maintained bi-level home offers 3+1 bedrooms and 2 bathrooms, perfect for families or those needing extra space. Recent updates include newer roof, windows fence and deck. The fully finished basement presents great potential for an in-law suite. Outside, you'II find a spacious, fenced yard with fruit trees and room for RV parking. The oversized double garage is ideal for a workshop or additional storage.

#### **Exterior**

Exterior Wood, Stucco

Exterior Features Back Lane, Fenced, Playground Nearby, See Remarks

Roof Asphalt Shingles
Construction Wood, Stucco

Foundation Concrete Perimeter