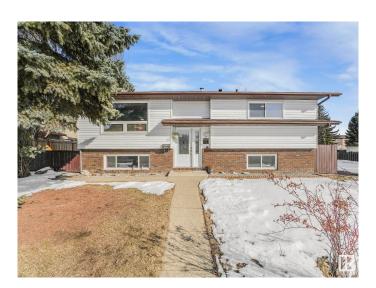

## \$438,800

4 Bedroom, 2.00 Bathroom, 1,058 sqft Single Family on 0.00 Acres

Dunluce, Edmonton, AB

The wait is over! This beautifully maintained bi-level home offers 3+1 bedrooms and 2 bathrooms, perfect for families or those needing extra space. Recent updates include newer roof, windows fence and deck. The fully finished basement presents great potential for an in-law suite. Outside, you'II find a spacious, fenced yard with fruit trees and room for RV parking. The oversized double garage is ideal for a workshop or additional storage.

Built in 1980

#### **Exterior**

Exterior Wood, Stucco

Exterior Features Back Lane, Fenced, Playground Nearby, See Remarks

Roof Asphalt Shingles
Construction Wood, Stucco

Foundation Concrete Perimeter