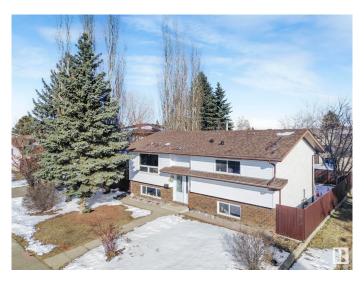

## \$438,800

4 Bedroom, 2.00 Bathroom, 1,058 sqft Single Family on 0.00 Acres

Dunluce, Edmonton, AB

The wait is over! This beautifully maintained bi-level home offers 3+1 bedrooms and 2 bathrooms, perfect for families or those needing extra space. Recent updates include newer roof, windows fence and deck. The fully finished basement presents great potential for an in-law suite. Outside, you'II find a spacious, fenced yard with fruit trees and room for RV parking. The oversized double garage is ideal for a workshop or additional storage.

#### **Exterior**

Exterior Wood, Stucco

Exterior Features Back Lane, Fenced, Playground Nearby, See Remarks

Roof Asphalt Shingles
Construction Wood, Stucco

Foundation Concrete Perimeter