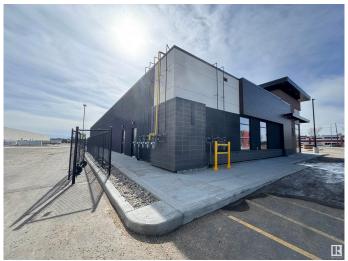

# \$0

0 Bedroom, 0.00 Bathroom, Retail on 0.00 Acres

Pylypow Industrial, Edmonton, AB

Welcome to the Elite Centre on 50th, a premium retail opportunity located at the high-traffic intersection of 50 Street and Roper Road. This corner retail condo bay offers ±1,469 sq. ft. of efficient space ideal for restaurant or retail use, with flexible build-out options to suit your needs. Secure exclusive use as the only pizza restaurant in the complex, providing a rare opportunity to capture a strong customer base.



#### **Essential Information**

MLS® # E4429825

Bathrooms 0.00
Acres 0.00
Year Built 2023
Type Retail
Status Active

# **Community Information**

Address 5745 50 Street

Area Edmonton

Subdivision Pylypow Industrial

City Edmonton
County ALBERTA

Province AB

Postal Code T6B 3R1







## **Exterior**

Exterior Block
Construction Block

## **Additional Information**

Date Listed April 9th, 2025

Days on Market 86

Zoning Zone 42

DATA IS DEEMED RELIABLE BUT IS NOT GUARANTEED ACCURATE BY THE REALTORS® ASSOCIATION OF EDMONTON. COPYRIGHT 2025 BY THE REALTORS® ASSOCIATION OF EDMONTON. ALL RIGHTS RESERVED. Trademarks are owned or controlled by the Canadian Real Estate Association (CREA) and identify real estate professionals who are members of CREA (REALTOR®, REALTORS®) and/or the quality of services they provide (MLS®, Multiple Listing Service®)

Listing information last updated on July 4th, 2025 at 6:02am MDT