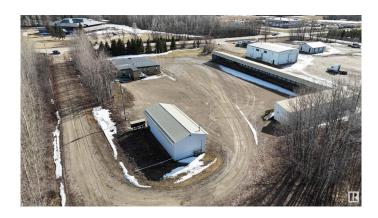

#### \$850,000

0 Bedroom, 0.00 Bathroom, Industrial on 0.00 Acres

Poplar Ridge (Brazeau), Rural Brazeau County, AB

FOR SALE: Prime 6.08-Acre Rural Industrial Property. Unlock the potential of this spacious, versatile property located on the edge of town, perfect for businesses looking for a combination of office space, industrial facilities, plenty of parking, & ample outdoor storage. With its Rural Industrial zoning, this site is ready to accommodate a wide range of operations. 24x56 Heated Shop, Ideal for operations requiring a large, climate-controlled workspace. 3788 sq ft Office Space – Includes 12 private offices, a large boardroom, a front reception area, kitchenette, & a dedicated IT room. Fully Equipped Facilities â€"His & her washrooms, A/C throughout the office space, & a spacious boot room with access to a back deck for employee convenience. Ample Storage – Cold storage area(16x100)& pole shed(20x240) for additional equipment & material storage. Serviced by a drilled well, two 4100-gallon septic tanks,& fiber optics. Secure: Entire property is secured with a 6â€<sup>™</sup> chain -link fence. \$25,000 annual lease revenue.