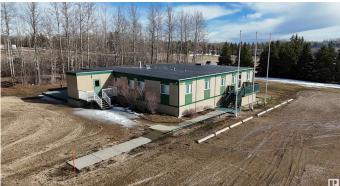

#### \$850,000

0 Bedroom, 0.00 Bathroom, Industrial on 0.00 Acres

Poplar Ridge (Brazeau), Rural Brazeau County, AB

FOR SALE: Prime 6.08-Acre Rural Industrial Property. Unlock the potential of this spacious, versatile property located on the edge of town, perfect for businesses looking for a combination of office space, industrial facilities, plenty of parking, & ample outdoor storage. With its Rural Industrial zoning, this site is ready to accommodate a wide range of operations. 24x56 Heated Shop, Ideal for operations requiring a large, climate-controlled workspace. 3788 sq ft Office Space – Includes 12 private offices, a large boardroom, a front reception area, kitchenette, & a dedicated IT room. Fully Equipped Facilities â€"His & her washrooms, A/C throughout the office space, & a spacious boot room with access to a back deck for employee convenience. Ample Storage – Cold storage area(16x100)& pole shed(20x240) for additional equipment & material storage. Serviced by a drilled well, two 4100-gallon septic tanks,& fiber optics. Secure: Entire property is secured with a 6â€<sup>™</sup> chain -link fence. \$25,000 annual lease revenue.