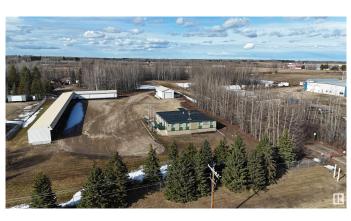

#### \$850,000

0 Bedroom, 0.00 Bathroom, Industrial on 0.00 Acres

Poplar Ridge (Brazeau), Rural Brazeau County, AB

FOR SALE: Prime 6.08-Acre Rural Industrial Property. Unlock the potential of this spacious, versatile property located on the edge of town, perfect for businesses looking for a combination of office space, industrial facilities, plenty of parking, & ample outdoor storage. With its Rural Industrial zoning, this site is ready to accommodate a wide range of operations. 24x56 Heated Shop, Ideal for operations requiring a large, climate-controlled workspace. 3788 sq ft Office Space – Includes 12 private offices, a large boardroom, a front reception area, kitchenette, & a dedicated IT room. Fully Equipped Facilities â€"His & her washrooms, A/C throughout the office space, & a spacious boot room with access to a back deck for employee convenience. Ample Storage – Cold storage area(16x100)& pole shed(20x240) for additional equipment & material storage. Serviced by a drilled well, two 4100-gallon septic tanks,& fiber optics. Secure: Entire property is secured with a 6â€<sup>™</sup> chain -link fence. \$25,000 annual lease revenue.