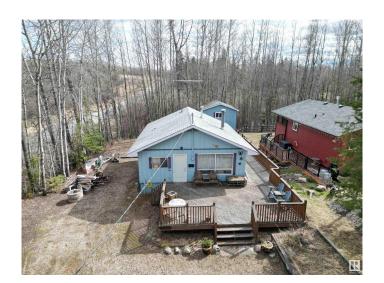

## \$180,000

2 Bedroom, 1.00 Bathroom, 727 sqft Rural on 0.15 Acres

Bay Bridge Estates, Rural Lac Ste. Anne County, AB

Located in Bay Bridge Estates, this well-kept 2-bed, 1-bath cabin is the perfect 3-season retreat. Built in 1978 and still owned by the original builder, it sits on a private, treed corner lot just steps from the lake. Enjoy a spacious cedar deck, ample parking, and a peaceful setting ideal for summer getaways. This property comes fully furnished, and includes a small boat, trailer, and motorâ€"everything you need to start making memories right away. A detached workshop with an upper-level bunkhouse offers extra space for quests or storage, plus there's a rear crawl space for added convenience. Whether you're looking to relax or explore the lake, this turn-key cabin is ready for its next chapter of summer adventures.

#### **Essential Information**

MLS® # E4430033 Price \$180,000

Bedrooms 2

Bathrooms 1.00

Full Baths 1

Square Footage 727

Acres 0.15 Year Built 1978 Type Rural

Sub-Type Detached Single Family

### **Exterior**

Exterior Wood

Exterior Features Corner Lot, Landscaped, Treed Lot

Construction Wood Foundation Piling