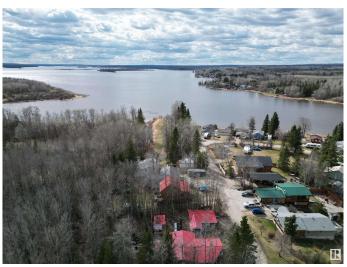

## \$180,000

2 Bedroom, 1.00 Bathroom, 727 sqft Rural on 0.15 Acres

Bay Bridge Estates, Rural Lac Ste. Anne County, AB

Located in Bay Bridge Estates, this well-kept 2-bed, 1-bath cabin is the perfect 3-season retreat. Built in 1978 and still owned by the original builder, it sits on a private, treed corner lot just steps from the lake. Enjoy a spacious cedar deck, ample parking, and a peaceful setting ideal for summer getaways. This property comes fully furnished, and includes a small boat, trailer, and motorâ€"everything you need to start making memories right away. A detached workshop with an upper-level bunkhouse offers extra space for quests or storage, plus there's a rear crawl space for added convenience. Whether you're looking to relax or explore the lake, this turn-key cabin is ready for its next chapter of summer adventures.

# **Community Information**

Address 1 54114 Rge Rd 52

Area Rural Lac Ste. Anne County

Subdivision Bay Bridge Estates

City Rural Lac Ste. Anne County

County ALBERTA

Province AB

Postal Code T0E 1H0