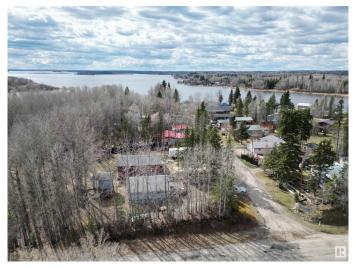

## \$180,000

2 Bedroom, 1.00 Bathroom, 727 sqft Rural on 0.15 Acres

Bay Bridge Estates, Rural Lac Ste. Anne County, AB

Located in Bay Bridge Estates, this well-kept 2-bed, 1-bath cabin is the perfect 3-season retreat. Built in 1978 and still owned by the original builder, it sits on a private, treed corner lot just steps from the lake. Enjoy a spacious cedar deck, ample parking, and a peaceful setting ideal for summer getaways. This property comes fully furnished, and includes a small boat, trailer, and motorâ€"everything you need to start making memories right away. A detached workshop with an upper-level bunkhouse offers extra space for quests or storage, plus there's a rear crawl space for added convenience. Whether you're looking to relax or explore the lake, this turn-key cabin is ready for its next chapter of summer adventures.

# **Community Information**

Address 1 54114 Rge Rd 52

Area Rural Lac Ste. Anne County

Subdivision Bay Bridge Estates

City Rural Lac Ste. Anne County

County ALBERTA

Province AB

Postal Code T0E 1H0