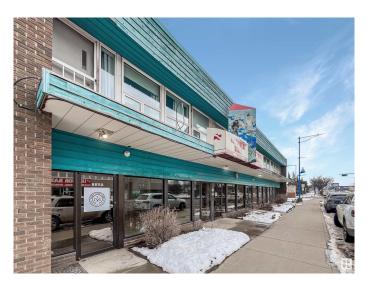

# \$895,000 - 6815 104 Street, Edmonton

MLS® #E4430194

#### \$895,000

0 Bedroom, 0.00 Bathroom, Industrial on 0.00 Acres

Strathcona Junction, Edmonton, AB

Located on Calgary Trail, this high-visibility location enhances your brand and draws the attention to your business that you deserve. Features: 14' ceilings, an open concept layout, and two 10' x 12' overhead doors for easy access. Exclusive use parking at the rear appropriate for 4-5 vehicles, and street parking is available at the front of the building and on the sides of the block. There is also supplemental rental income from the 774 SF tenant upstairs, who has performed beautiful improvements to the space. There is an additional 987 SF unit on the second floor, available for extra storage or rental potential.

## Exterior

| Exterior     | Brick |
|--------------|-------|
| Construction | Brick |