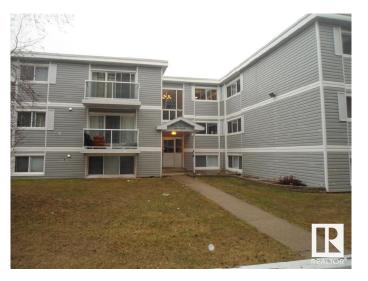

#### \$159,900

1 Bedroom, 1.00 Bathroom, 978 sqft Condo / Townhouse on 0.00 Acres

Idylwylde, Edmonton, AB

Lovely and ample 960 square feet single level apartment located right across from Bonniedoon mall and the LRT station it features 2 very well sized bedrooms, ensuite laundry,a large kitchen with island ,granite countertops,and stainless steel appliances , and ceramic tiles floorings. the living room boast oak hardwood flooring and lots of natural light and space

#### **Exterior**

Exterior Wood, Stucco, Vinyl

Exterior Features Public Swimming Pool, Public Transportation, Shopping Nearby

Roof Tar & amp; Gravel

Construction Wood, Stucco, Vinyl

Foundation Concrete Perimeter