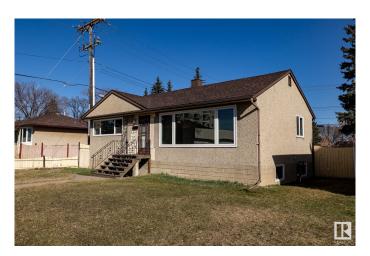

# \$399,900 - 13236 115 Avenue, Edmonton

MLS® #E4430357

## \$399,900

4 Bedroom, 2.00 Bathroom, 988 sqft Single Family on 0.00 Acres

Woodcroft, Edmonton, AB

A SUPERB UPGRADED FAMILY HOME IN THE DESIREABLE NEIGHBORHOOD OF WOODCROFT. This 988 sq ft 4 bedroom, 2 bath bungalow has many upgrades: vinyl windows; flooring; bathrooms; recent painting; shingles on house & garage; garage doors & garage man-door. The downstairs can easily be changed to an in-law suite. This home sits on a 50 ft x 125 ft corner lot so would be ideal for sub-dividing and re-development. The corner lot also allows easy access to the garage and the RV parking. You will be close to everything: schools; shopping; medical; restaurants; parks; Telus Science. Check this family home out.