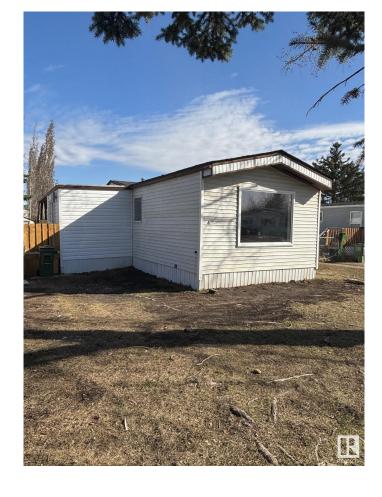

#### \$94,900

2 Bedroom, 1.00 Bathroom, 1,020 sqft Land Lease Community on 0.00 Acres

Maple Ridge (Edmonton), Edmonton, AB

This spacious 2 bed, 1 bath mobile home has many upgrades including new roof (2024), fully drywalled, new laminate flooring throughout, new toilet and tub. Upgraded vinyl windows and newer doors, newer furnace (approx.2021), and hot water tank (approx.2021). You will find lots of natural light throughout. Outside are two storage sheds and a spacious covered private porch to enjoy your morning coffee. Across the street is a bus stop and park, also nearby you'll find a store and gas station.

Built in 1981