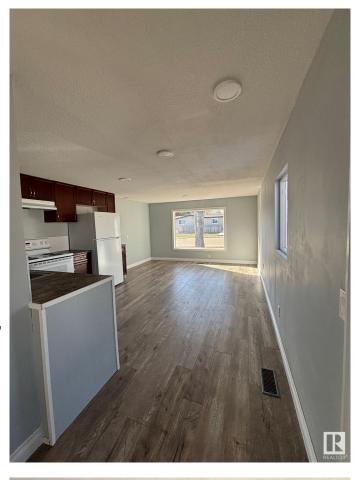

#### \$94,900

2 Bedroom, 1.00 Bathroom, 1,020 sqft Land Lease Community on 0.00 Acres

Maple Ridge (Edmonton), Edmonton, AB

This spacious 2 bed, 1 bath mobile home has many upgrades including new roof (2024), fully drywalled, new laminate flooring throughout, new toilet and tub. Upgraded vinyl windows and newer doors, newer furnace (approx.2021), and hot water tank (approx.2021). You will find lots of natural light throughout. Outside are two storage sheds and a spacious covered private porch to enjoy your morning coffee. Across the street is a bus stop and park, also nearby you'll find a store and gas station.