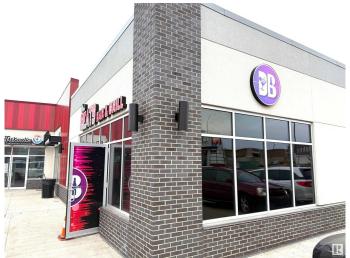

#### \$359,000

0 Bedroom, 0.00 Bathroom, Business on 0.00 Acres

Tamarack, Edmonton, AB

Turnkey Indian Restaurant & Bar opportunity in a high-traffic plaza in Tamarack, Southeast Edmonton, near Whitemud Drive and Anthony Henday. This well-established spot is popular with locals and known for its authentic cuisine and inviting atmosphere. Fully licensed with a professional kitchen, high-end equipment, and ample dine-in seating. Whether you're looking to continue under the existing brand or introduce your own concept, this flexible space is ready to support your vision. Surrounded by residential neighbourhoods and retail anchors, it benefits from consistent foot traffic and strong community presence. Ideal for an experienced operator or an ambitious entrepreneur ready to make their mark in Edmonton's thriving food scene. Don't miss this chance to own a proven location with great potential.