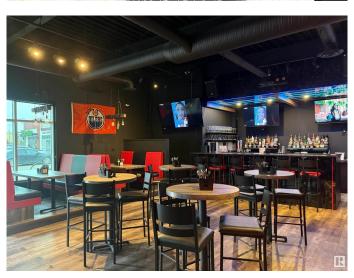

#### \$359,000

0 Bedroom, 0.00 Bathroom, Business on 0.00 Acres

Tamarack, Edmonton, AB

Turnkey Indian Restaurant & Bar opportunity in a high-traffic plaza in Tamarack, Southeast Edmonton, near Whitemud Drive and Anthony Henday. This well-established spot is popular with locals and known for its authentic cuisine and inviting atmosphere. Fully licensed with a professional kitchen, high-end equipment, and ample dine-in seating. Whether you're looking to continue under the existing brand or introduce your own concept, this flexible space is ready to support your vision. Surrounded by residential neighbourhoods and retail anchors, it benefits from consistent foot traffic and strong community presence. Ideal for an experienced operator or an ambitious entrepreneur ready to make their mark in Edmonton's thriving food scene. Don't miss this chance to own a proven location with great potential.