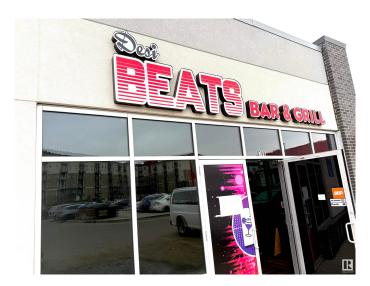

#### \$359,000

0 Bedroom, 0.00 Bathroom, Business on 0.00 Acres

Tamarack, Edmonton, AB

Turnkey Indian Restaurant & Bar opportunity in a high-traffic plaza in Tamarack, Southeast Edmonton, near Whitemud Drive and Anthony Henday. This well-established spot is popular with locals and known for its authentic cuisine and inviting atmosphere. Fully licensed with a professional kitchen, high-end equipment, and ample dine-in seating. Whether you're looking to continue under the existing brand or introduce your own concept, this flexible space is ready to support your vision. Surrounded by residential neighbourhoods and retail anchors, it benefits from consistent foot traffic and strong community presence. Ideal for an experienced operator or an ambitious entrepreneur ready to make their mark in Edmonton's thriving food scene. Don't miss this chance to own a proven location with great potential.