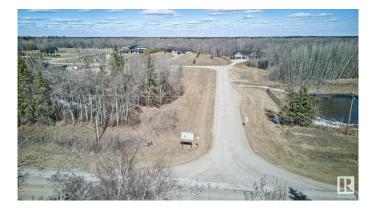

#### \$275,000

0 Bedroom, 0.00 Bathroom, Rural on 2.01 Acres

West Glen Estates, Rural Parkland County, AB

Get started on your dream home build at West Glen Estates where you'll get tremendous value with this 2 acre lot! This amazing 74 acre subdivision is located in Parkland County just west of Hwy 60 on the corner of Graminia & Sanctuary Road. Gentle rolling terrain, an abundance of trees, paved road, and bordered on two sides by environmentally protected wetlands & Ducks Unlimited nesting projects. Graminia School (K-9) is located 5 Km West on Graminia Road, Nisku and the Edmonton International Airport are only 15 minutes away, and the Town of Devon is only 5 minutes away with volunteer fire department, full service RCMP facility, hospital & ambulance service, with many more amenities and services available. PLUS major tourist attractions such as RAD Torque Raceway, U of A Botanic Gardens, Rabbit Hill Snow Resort, Canada Petroleum Discover Centre, Clifford E. Lee Nature Sanctuary, Devon Voyageur Park and Prospectors Point are only minutes away. A beautiful place to call home!

### Exterior

Exterior Features Airport Nearby, Environmental Reserve, Golf Nearby, Rolling Land