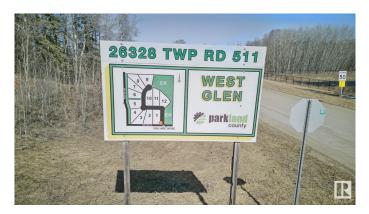

# \$275,000 - 8 26328 Twp Road 511, Rural Parkland County

MLS® #E4430571

## **Community Information**

| Address     | 8 26328 Twp Road 511  |
|-------------|-----------------------|
| Area        | Rural Parkland County |
| Subdivision | West Glen Estates     |
| City        | Rural Parkland County |
| County      | ALBERTA               |
| Province    | AB                    |
| Postal Code | T7Y 1E1               |
|             |                       |