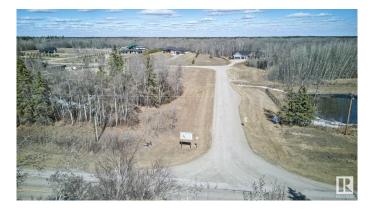

#### \$275,000

0 Bedroom, 0.00 Bathroom, Rural on 2.02 Acres

West Glen Estates, Rural Parkland County, AB

Get started on your dream home build at West Glen Estates where you'll get tremendous value with this 2 acre lot! This amazing 74 acre subdivision is located in Parkland County just west of Hwy 60 on the corner of Graminia & Sanctuary Road. Gentle rolling terrain, an abundance of trees, paved road, and bordered on two sides by environmentally protected wetlands & Ducks Unlimited nesting projects. Graminia School (K-9) is located 5 Km West on Graminia Road, Nisku and the Edmonton International Airport are only 15 minutes away, and the Town of Devon is only 5 minutes away with volunteer fire department, full service RCMP facility, hospital & ambulance service, with many more amenities and services available. PLUS major tourist attractions such as RAD Torque Raceway, U of A Botanic Gardens, Rabbit Hill Snow Resort, Canada Petroleum Discover Centre, Clifford E. Lee Nature Sanctuary, Devon Voyageur Park and Prospectors Point are only minutes away. A beautiful place to call home!

#### Exterior

Exterior Features Airport Nearby, Environmental Reserve, Golf Nearby, Rolling Land