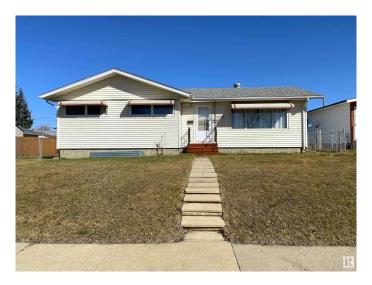

### \$282,000

4 Bedroom, 2.00 Bathroom, 1,020 sqft Single Family on 0.00 Acres

Parkdale (Wetaskiwin), Wetaskiwin, AB

Discover this 3-bedroom bungalow with a heated double garage equipped with 220 wiring. The fully fenced, oversized yard offers plenty of space for activities and quick access to grocery stores, shopping, Highway 13, and 2A. Plenty of parking and room to park an RV! Home features 3 bedrooms upstairs, another in the basement with a possibility for another if needed, 2 full bathrooms, central vacuum system, a spacious basement, and a sunny south-facing front yard. With ample storage both inside and out, including 2 sheds that stay with the property, there's room for all your treasures.

#### **Amenities**

Amenities See Remarks

Parking Double Garage Detached

Interior

Appliances Dishwasher-Portable, Dryer, Hood Fan, Refrigerator, Storage Shed,

Stove-Electric, Washer

Heating Forced Air-1, Natural Gas