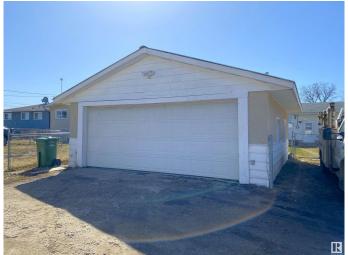

### \$282,000

4 Bedroom, 2.00 Bathroom, 1,020 sqft Single Family on 0.00 Acres

Parkdale (Wetaskiwin), Wetaskiwin, AB

Discover this 3-bedroom bungalow with a heated double garage equipped with 220 wiring. The fully fenced, oversized yard offers plenty of space for activities and quick access to grocery stores, shopping, Highway 13, and 2A. Plenty of parking and room to park an RV! Home features 3 bedrooms upstairs, another in the basement with a possibility for another if needed, 2 full bathrooms, central vacuum system, a spacious basement, and a sunny south-facing front yard. With ample storage both inside and out, including 2 sheds that stay with the property, there's room for all your treasures.

Stories 2

Has Basement Yes

Basement Full, Finished