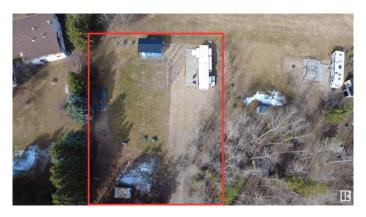

# \$279,900

0 Bedroom, 0.00 Bathroom, Rural on 0.46 Acres

Bondiss, Rural Athabasca County, AB

Enjoy the best of both worlds with this incredible .46-acre gated lot in the Summer Village of Bondiss at Skeleton Lakeâ€"backing onto the 5th tee box of Skeleton Lake Golf Course and offering lake views! Included in the sale is a spacious 2014 Bighorn Silverado 5th wheel (42 ft) featuring quad bunks, 2 bathrooms, an outdoor kitchen and outdoor shower, 4 slide-outs, an Onan 5500 onboard generator, and oversized water tanks. The trailer sits on a 12x36 deck, perfect for relaxing or entertaining outdoors. The lot is fully equipped with a 2000-gallon septic tank, 50A power hookup for the RV, two additional 30A receptacles, and power to the 12x20 shed. You'll also find a 16x16 wood/storage shed combo, a fenced dog run, and a secure gate at the entrance for added privacy and peace of mind. Located just 30 seconds from the boat launch and public playground, with paved roads right out front. Under 2 hours from Edmonton and less than 3 hours from Fort McMurrayâ€"this is your ideal lake retreat!