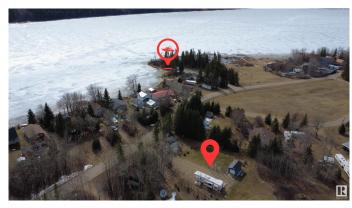

# \$279,900

0 Bedroom, 0.00 Bathroom, Rural on 0.46 Acres

Bondiss, Rural Athabasca County, AB

Enjoy the best of both worlds with this incredible .46-acre gated lot in the Summer Village of Bondiss at Skeleton Lakeâ€"backing onto the 5th tee box of Skeleton Lake Golf Course and offering lake views! Included in the sale is a spacious 2014 Bighorn Silverado 5th wheel (42 ft) featuring quad bunks, 2 bathrooms, an outdoor kitchen and outdoor shower, 4 slide-outs, an Onan 5500 onboard generator, and oversized water tanks. The trailer sits on a 12x36 deck, perfect for relaxing or entertaining outdoors. The lot is fully equipped with a 2000-gallon septic tank, 50A power hookup for the RV, two additional 30A receptacles, and power to the 12x20 shed. You'll also find a 16x16 wood/storage shed combo, a fenced dog run, and a secure gate at the entrance for added privacy and peace of mind. Located just 30 seconds from the boat launch and public playground, with paved roads right out front. Under 2 hours from Edmonton and less than 3 hours from Fort McMurrayâ€"this is your ideal lake retreat!