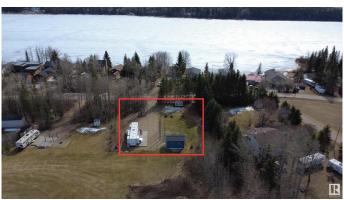

# \$279,900

0 Bedroom, 0.00 Bathroom, Rural on 0.46 Acres

Bondiss, Rural Athabasca County, AB

Enjoy the best of both worlds with this incredible .46-acre gated lot in the Summer Village of Bondiss at Skeleton Lakeâ€"backing onto the 5th tee box of Skeleton Lake Golf Course and offering lake views! Included in the sale is a spacious 2014 Bighorn Silverado 5th wheel (42 ft) featuring quad bunks, 2 bathrooms, an outdoor kitchen and outdoor shower, 4 slide-outs, an Onan 5500 onboard generator, and oversized water tanks. The trailer sits on a 12x36 deck, perfect for relaxing or entertaining outdoors. The lot is fully equipped with a 2000-gallon septic tank, 50A power hookup for the RV, two additional 30A receptacles, and power to the 12x20 shed. You'll also find a 16x16 wood/storage shed combo, a fenced dog run, and a secure gate at the entrance for added privacy and peace of mind. Located just 30 seconds from the boat launch and public playground, with paved roads right out front. Under 2 hours from Edmonton and less than 3 hours from Fort McMurrayâ€"this is your ideal lake retreat!