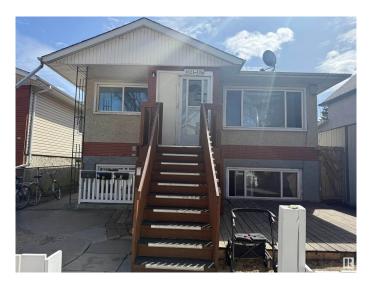

# \$449,000 - 9521 110a Avenue, Edmonton

MLS® #E4430925

#### \$449.000

7 Bedroom, 4.00 Bathroom, 1,608 sqft Single Family on 0.00 Acres

Mccauley, Edmonton, AB

Excellent Investment opportunity. Up and Down duplex with 4 SEPARATE suites. Each suite has its own entrance and their own electrical panel. Convenient central location close to downtown. Shingles are 2021. 2 Newer high efficiency furnaces, sump pump, windows and hot water tank. All the suites are already rented and bringing in cash flow. Total of 7 bedrooms, 4 kitchens, 4 bathrooms, 4 separate entrances, 4 fridges, 4 stoves and coined washer and dryer. Main floor has 2 bedroom suites, the lower level has a 2 bedroom suite and a 1 bedroom suite. Fantastic revenue! Close to all amenities including public transportation, wonderful restaurants and shopping. Come and see for yourself!

#### **Exterior**

Exterior Wood, Stucco

Exterior Features Back Lane, Low Maintenance Landscape, Public Transportation,

Schools, Shopping Nearby, See Remarks

Roof Asphalt Shingles

Construction Wood, Stucco

Foundation Concrete Perimeter