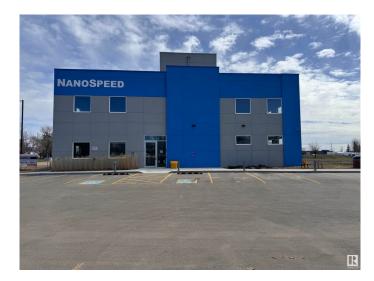

#### \$0

0 Bedroom, 0.00 Bathroom, Office on 0.00 Acres

Edmonton Research & Development Park, Edmonton, AB

OFFICE SPACE FOR LEASE –

EDMONTON RESEARCH PARK An excellent opportunity to LEASE SECOND-FLOOR OFFICE SPACE in the highly sought-after EDMONTON RESEARCH PARK. SHELL CONDITION with flexible demising options from 1,000 – 5,400 SQ. FT.± Features ELEVATOR ACCESS and ABUNDANT NATURAL LIGHT throughout each unit Ideally located within a vibrant RESIDENTIAL AND COMMERCIAL CORRIDOR, suitable for a variety of professional uses Conveniently positioned JUST OFF PARSONS ROAD AND 23RD AVENUE, with direct access to GATEWAY BOULEVARD AND CALGARY TRAIL AMPLE SURFACE PARKING available at no charge Perfect for businesses seeking CUSTOMIZABLE SPACE in a thriving and accessible location. Suitable for a variety of PROFESSIONAL OFFICE OR LAB USES â€" space is not restricted to lab use and can accommodate ANY OFFICE -BASED-BUSINESS.