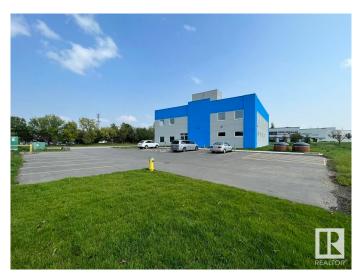

#### \$0

0 Bedroom, 0.00 Bathroom, Office on 0.00 Acres

Edmonton Research & Development Park, Edmonton, AB

OFFICE SPACE FOR LEASE –

EDMONTON RESEARCH PARK An excellent opportunity to LEASE SECOND-FLOOR OFFICE SPACE in the highly sought-after EDMONTON RESEARCH PARK. SHELL CONDITION with flexible demising options from 1,000 – 5,400 SQ. FT.± Features ELEVATOR ACCESS and ABUNDANT NATURAL LIGHT throughout each unit Ideally located within a vibrant RESIDENTIAL AND COMMERCIAL CORRIDOR, suitable for a variety of professional uses Conveniently positioned JUST OFF PARSONS ROAD AND 23RD AVENUE, with direct access to GATEWAY BOULEVARD AND CALGARY TRAIL AMPLE SURFACE PARKING available at no charge Perfect for businesses seeking CUSTOMIZABLE SPACE in a thriving and accessible location. Suitable for a variety of PROFESSIONAL OFFICE OR LAB USES â€" space is not restricted to lab use and can accommodate ANY OFFICE -BASED-BUSINESS.