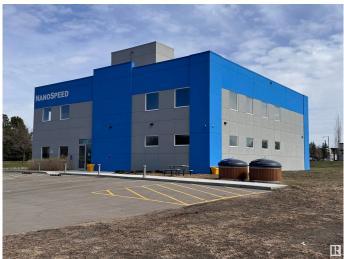

#### \$0

0 Bedroom, 0.00 Bathroom, Office on 0.00 Acres

Edmonton Research & Development Park, Edmonton, AB

OFFICE SPACE FOR LEASE –

EDMONTON RESEARCH PARK An excellent opportunity to LEASE SECOND-FLOOR OFFICE SPACE in the highly sought-after EDMONTON RESEARCH PARK. SHELL CONDITION with flexible demising options from 1,000 – 5,400 SQ. FT.± Features ELEVATOR ACCESS and ABUNDANT NATURAL LIGHT throughout each unit Ideally located within a vibrant RESIDENTIAL AND COMMERCIAL CORRIDOR, suitable for a variety of professional uses Conveniently positioned JUST OFF PARSONS ROAD AND 23RD AVENUE, with direct access to GATEWAY BOULEVARD AND CALGARY TRAIL AMPLE SURFACE PARKING available at no charge Perfect for businesses seeking CUSTOMIZABLE SPACE in a thriving and accessible location. Suitable for a variety of PROFESSIONAL OFFICE OR LAB USES â€" space is not restricted to lab use and can accommodate ANY OFFICE -BASED-BUSINESS.