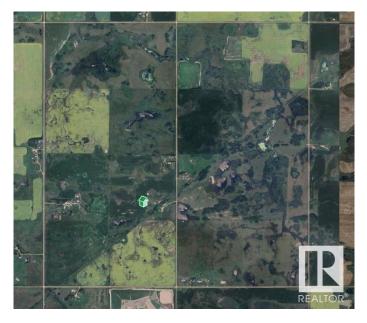

# \$610,702 - Rr172 Twp Rd 504, Rural Beaver County

MLS® #E4431081

## \$610,702

0 Bedroom, 0.00 Bathroom, Rural on 150.52 Acres

None, Rural Beaver County, AB

150.52 ACRES TOTAL...100 ACRES CULTIVATED...CLOSE TO RYLEY