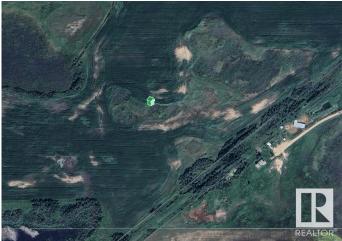

# \$610,702 - Rr172 Twp Rd 504, Rural Beaver County

MLS® #E4431081

## \$610,702

0 Bedroom, 0.00 Bathroom, Rural on 150.52 Acres

None, Rural Beaver County, AB

150.52 ACRES TOTAL...100 ACRES CULTIVATED...CLOSE TO RYLEY