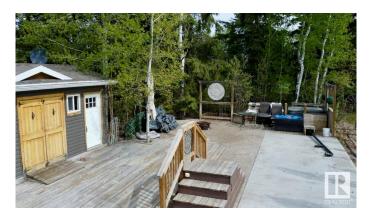

## \$135,000

0 Bedroom, 0.00 Bathroom, Rural on 0.09 Acres

The Meadows (Parkland), Rural Parkland County, AB

Live the Resort Life Year-Round: Your Turn Key RV Luxury Lot awaits in The Meadows! Step into comfort, convenience, and lifestyle with this fully developed RV lot, perfectly positioned in the sought-after Meadows community. Located beside the 5th hole, this private, treed oasis offers the best of both worlds: tranquil seclusion and prime access. The lot has exposed aggregate concrete, a spacious shed with bunkhouse potential, a golf cart, hot tub, and lawn furniture. As a proud owner, you gain access to Golf, Playgrounds, Rec Center, Pickleball & Basketball Courts all accessible by golf cart. Enjoy the peace of mind of the city water system, a rare bonus in resort living! Whether you're soaking in the summer sun or embracing a cozy winter escape, The Meadows is a true 4-season resort built for how you really want to live. Your best lifestyle starts here. Don't just visit, stay, play, and thrive at The Meadows.

## **Exterior**

Exterior Features Flat Site, Gated Community, Golf Nearby, Landscaped, Private Setting,

Recreation Use, Shopping Nearby