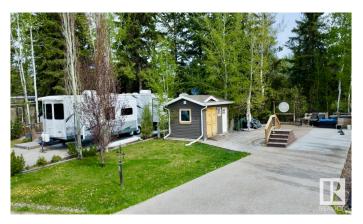

## \$135,000

0 Bedroom, 0.00 Bathroom, Rural on 0.09 Acres

The Meadows (Parkland), Rural Parkland County, AB

Live the Resort Life Year-Round: Your Turn Key RV Luxury Lot awaits in The Meadows! Step into comfort, convenience, and lifestyle with this fully developed RV lot, perfectly positioned in the sought-after Meadows community. Located beside the 5th hole, this private, treed oasis offers the best of both worlds: tranquil seclusion and prime access. The lot has exposed aggregate concrete, a spacious shed with bunkhouse potential, a golf cart, hot tub, and lawn furniture. As a proud owner, you gain access to Golf, Playgrounds, Rec Center, Pickleball & Basketball Courts all accessible by golf cart. Enjoy the peace of mind of the city water system, a rare bonus in resort living! Whether you're soaking in the summer sun or embracing a cozy winter escape, The Meadows is a true 4-season resort built for how you really want to live. Your best lifestyle starts here. Don't just visit, stay, play, and thrive at The Meadows.

## **Exterior**

Exterior Features Flat Site, Gated Community, Golf Nearby, Landscaped, Private Setting,

Recreation Use, Shopping Nearby