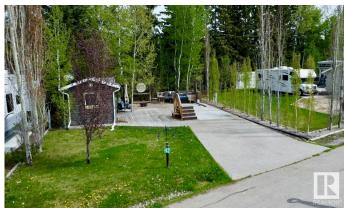

## \$135,000

0 Bedroom, 0.00 Bathroom, Rural on 0.09 Acres

The Meadows (Parkland), Rural Parkland County, AB

Live the Resort Life Year-Round: Your Turn Key RV Luxury Lot awaits in The Meadows! Step into comfort, convenience, and lifestyle with this fully developed RV lot, perfectly positioned in the sought-after Meadows community. Located beside the 5th hole, this private, treed oasis offers the best of both worlds: tranquil seclusion and prime access. The lot has exposed aggregate concrete, a spacious shed with bunkhouse potential, a golf cart, hot tub, and lawn furniture. As a proud owner, you gain access to Golf, Playgrounds, Rec Center, Pickleball & Basketball Courts all accessible by golf cart. Enjoy the peace of mind of the city water system, a rare bonus in resort living! Whether you're soaking in the summer sun or embracing a cozy winter escape, The Meadows is a true 4-season resort built for how you really want to live. Your best lifestyle starts here. Don't just visit, stay, play, and thrive at The Meadows.

## **Exterior**

Exterior Features Flat Site, Gated Community, Golf Nearby, Landscaped, Private Setting,

Recreation Use, Shopping Nearby