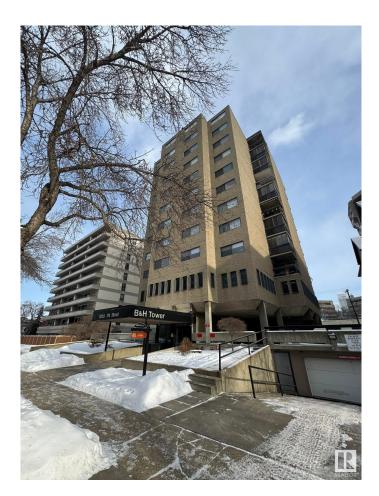

## \$900,000

0 Bedroom, 0.00 Bathroom, Office on 0.00 Acres

Wîhkwêntôwin, Edmonton, AB

This offering consists of 4,905 square feet of fully built out professional office space on the second floor of B&H Tower. Encompassing the entire floor, it features a reception area, multiple private offices, a meeting room, a boardroom, a large bullpen, two washrooms and a kitchenette. Also included are four assigned parking stalls – two above ground and two underground. B&H Tower is an established building with two modernized elevators, and an updated front lobby with secure access for employees and customers. Situated in the Oliver neighbourhood, the property benefits from being located on 114 Street near Jasper Avenue, with close proximity to the downtown core. B&H Tower has walkable access to dining, cafes, and shops, is well-connected by public transit, and close to MacEwan University, Rogers Place and the River Valley.

## **Community Information**

| Address     | 100 10155 114 Street |
|-------------|----------------------|
| Area        | Edmonton             |
| Subdivision | Wîhkwêntôwin         |
| City        | Edmonton             |
| County      | ALBERTA              |
| Province    | AB                   |
| Postal Code | T5K 1R8              |

# Exterior

| Exterior     | Stone |
|--------------|-------|
| Construction | Stone |