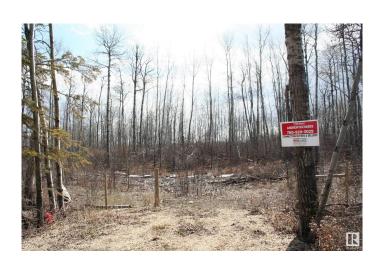

## \$89,970

0 Bedroom, 0.00 Bathroom, Rural on 6.00 Acres

None, Rural Lac Ste. Anne County, AB

Escape is at hand! Less than one hour from Edmonton, this nicely treed and rolling 6 acre piece is not only affordable, but also very close to Lac St Anne and Alberta Beach, Gunn and Onoway. Develop one of the good building sites here with your own acreage paradise ideas, or keep it raw for just the thrill of the outdoors, this very private acreage has an approach in place, some fencing is done as well. Power and Gas are very close, and the water table here is excellent if you drill a well. Very well priced, sieze this opportunity today.

#### **Exterior**

Exterior Features No Back Lane, No Through Road, Private Setting, Rolling Land, Treed

Lot, Partially Fenced