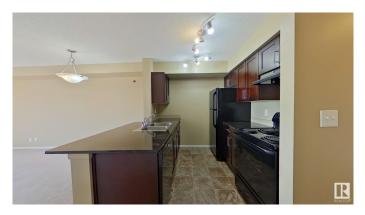

#### \$1,450

1 Bedroom, 1.00 Bathroom, 667 sqft Rental on 0.00 Acres

Allard, Edmonton, AB

Welcome to your 1 bed + den, 1 bath apartment located in SW Edmonton. This floor plan is very open with 1 bedroom + a den and 1 full bathroom, 1 underground parking stall, in-suite laundry, Stainless steel appliances, granite counters. Patio area is large â€" plenty of space for your BBQ as well as patio furniture. Not only is the unit fantastic, the location is as well. Heritage Valley Station II is walking distance to shopping (Superstore, Shoppers, Starbucks), major routes (Ellerslie, 111st, 41st Ave, Anthony Henday), and the airport. Easy access to public transportation as well. You are minutes away from where you need to be. Sorry NO smoking and NO pets. Your rent includes water / heat / parking ~ You pay for electricity. Tenant insurance is required. Security deposit is equal to one month's rent and will be required in full upon approval. Available June 1st, 2025 for a 1 year lease! Applications will be processed by running a credit check and getting references from your landlord.

#### Interior

Appliances Dishwasher-Built-In, Dryer, Hood Fan, Refrigerator, Stove-Electric, Washer