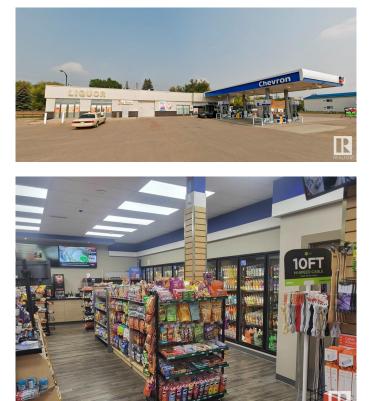

### **\$1,375,000** 0 Bedroom, 0.00 Bathroom, Retail on 0.00 Acres

None, Stettler Town, AB

COURT ORDERED SALE. Prime Location & Visibility: Positioned on a major arterial road (HWY 12) for maximum exposure to 7,280 vehicles. Renovated Building and Gas Station: Modern interior and exterior building upgrades with upgraded gas pumps.

## **Essential Information**

| MLS® #     | E4431324    |
|------------|-------------|
| Price      | \$1,375,000 |
| Bathrooms  | 0.00        |
| Acres      | 0.00        |
| Year Built | 1986        |
| Туре       | Retail      |
| Status     | Active      |