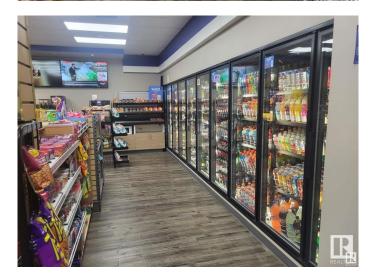

### **\$1,375,000** 0 Bedroom, 0.00 Bathroom, Retail on 0.00 Acres

None, Stettler Town, AB

COURT ORDERED SALE. Prime Location & Visibility: Positioned on a major arterial road (HWY 12) for maximum exposure to 7,280 vehicles. Renovated Building and Gas Station: Modern interior and exterior building upgrades with upgraded gas pumps.

## **Essential Information**

| MLS® #     | E4431324    |
|------------|-------------|
| Price      | \$1,375,000 |
| Bathrooms  | 0.00        |
| Acres      | 0.00        |
| Year Built | 1986        |
| Туре       | Retail      |
| Status     | Active      |