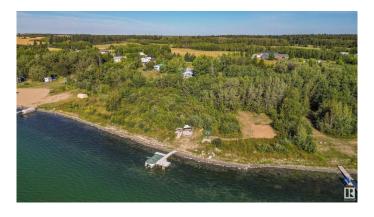

## \$399,998

4 Bedroom, 1.00 Bathroom, 1,469 sqft Rural on 0.76 Acres

Lac Sante (St. Paul County), Rural St. Paul County, AB

Welcome to your lakefront retreat! This 4-bedroom, 1-bath getaway is truly turnkey, offering everything you need for immediate relaxation and enjoyment. Featuring just under 1 acre and located just steps away from the lake, this home comfortably sleeps up to 12 guests, making it the perfect spot for family vacations or a peaceful escape. The property has been thoughtfully updated with a brand new roof (2021), a new hot water tank (2019), and beautiful new flooring throughout. Additionally, three new windows on the front of the house allow for abundant natural light to come in. The outdoor amenities are just as impressive, featuring a private dock where you can easily access the water. Whether you're fishing, boating, or simply enjoying the serene water views, this lakefront property has it all.

#### **Exterior**

Exterior Modular

Exterior Features Backs Onto Lake, Boating, Lake Access Property, Lake View,

Landscaped

Construction Modular

Foundation Block, Concrete Perimeter