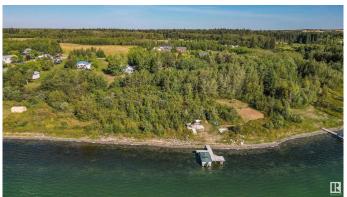

## \$399,998

4 Bedroom, 1.00 Bathroom, 1,469 sqft Rural on 0.76 Acres

Lac Sante (St. Paul County), Rural St. Paul County, AB

Welcome to your lakefront retreat! This 4-bedroom, 1-bath getaway is truly turnkey, offering everything you need for immediate relaxation and enjoyment. Featuring just under 1 acre and located just steps away from the lake, this home comfortably sleeps up to 12 guests, making it the perfect spot for family vacations or a peaceful escape. The property has been thoughtfully updated with a brand new roof (2021), a new hot water tank (2019), and beautiful new flooring throughout. Additionally, three new windows on the front of the house allow for abundant natural light to come in. The outdoor amenities are just as impressive, featuring a private dock where you can easily access the water. Whether you're fishing, boating, or simply enjoying the serene water views, this lakefront property has it all.

#### **Exterior**

Exterior Modular

Exterior Features Backs Onto Lake, Boating, Lake Access Property, Lake View,

Landscaped

Construction Modular

Foundation Block, Concrete Perimeter