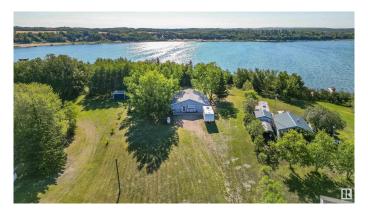

## \$399,998

4 Bedroom, 1.00 Bathroom, 1,469 sqft Rural on 0.76 Acres

Lac Sante (St. Paul County), Rural St. Paul County, AB

Welcome to your lakefront retreat! This 4-bedroom, 1-bath getaway is truly turnkey, offering everything you need for immediate relaxation and enjoyment. Featuring just under 1 acre and located just steps away from the lake, this home comfortably sleeps up to 12 guests, making it the perfect spot for family vacations or a peaceful escape. The property has been thoughtfully updated with a brand new roof (2021), a new hot water tank (2019), and beautiful new flooring throughout. Additionally, three new windows on the front of the house allow for abundant natural light to come in. The outdoor amenities are just as impressive, featuring a private dock where you can easily access the water. Whether you're fishing, boating, or simply enjoying the serene water views, this lakefront property has it all.