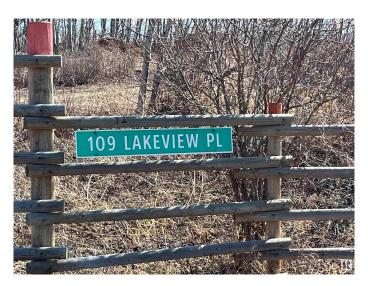

Bedroom, 0.00 Bathroom, Rural on 0.73 Acres

Sandy Beach Estate, Rural Two Hills County, AB

NEED A CAMPING SPOT!!! This is a great location for your 5th wheel for the summer or build for year round. This community of Sandy Lake has owners all year round so a great place to call HOME. The Lake Is Not as it was before - however- many birds and STARS abound. There is still playgrounds for the kids and ball diamonds and places to explore around the lake. Located north of Hairy Hill ...



MLS® # E4431510 Price \$35,000

Bathrooms 0.00
Acres 0.73
Type Rural

Sub-Type Vacant Lot/Land

Status Active

## **Community Information**

Address #109 Lakeview Place
Area Rural Two Hills County
Subdivision Sandy Beach Estate

City Rural Two Hills County

County ALBERTA

Province AB

Postal Code T0B 4K0







## **Exterior**

Exterior Features Fenced

## **Additional Information**

Date Listed April 17th, 2025

Days on Market 96

Zoning Zone 60

DATA IS DEEMED RELIABLE BUT IS NOT GUARANTEED ACCURATE BY THE REALTORS® ASSOCIATION OF EDMONTON. COPYRIGHT 2025 BY THE REALTORS® ASSOCIATION OF EDMONTON. ALL RIGHTS RESERVED.Trademarks are owned or controlled by the Canadian Real Estate Association (CREA) and identify real estate professionals who are members of CREA (REALTOR®, REALTORS®) and/or the quality of services they provide (MLS®, Multiple Listing Service®)

Listing information last updated on July 21st, 2025 at 11:32pm MDT