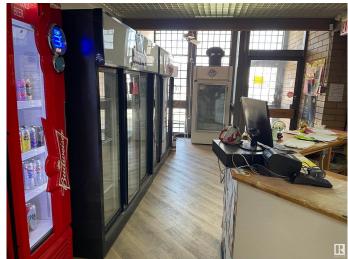

### \$236,800

0 Bedroom, 0.00 Bathroom, Business on 0.00 Acres

None, Spruce Grove, AB

The 1750 sqft LIQUOR store located to high exposure spot in SPRUCE GROVE. This one established long time under same owner, and lots of repeat clientele. High sales number and just has newer reno completed. Lots of parking and great opportunity.