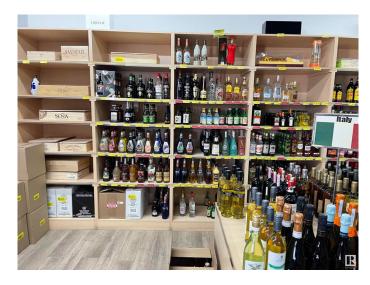

### \$236,800

0 Bedroom, 0.00 Bathroom, Business on 0.00 Acres

None, Spruce Grove, AB

The 1750 sqft LIQUOR store located to high exposure spot in SPRUCE GROVE. This one established long time under same owner, and lots of repeat clientele. High sales number and just has newer reno completed. Lots of parking and great opportunity.