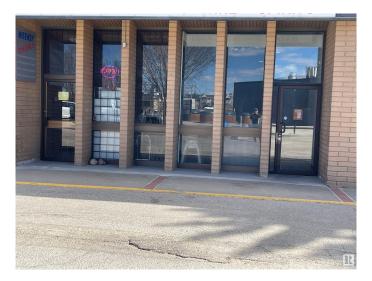

### \$236,800

0 Bedroom, 0.00 Bathroom, Business on 0.00 Acres

None, Spruce Grove, AB

The 1750 sqft LIQUOR store located to high exposure spot in SPRUCE GROVE. This one established long time under same owner, and lots of repeat clientele. High sales number and just has newer reno completed. Lots of parking and great opportunity.